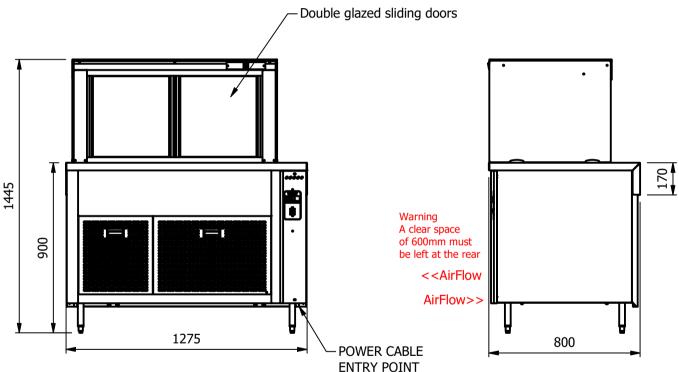

# Dimensions

Width - 1275mm

Depth - 800mm

Height - 1445mm (900mm to work top)

Weight - 145kg

Well - 983mm x 495mm x 130mm

Shelves - 1052mm x 285mm

### Gantry options

have LED Illumination and 6mm Tempered Glass

| ALL SHEET METAL DIMEN                                                                                                         | $GULAR \pm 0.5mm$ (OR AS STATE | 0.5mm (OR AS STATED). ALL SHARP EDGES TO BE REMOVED FROM SHEET METAL PARTS |       |                     |                                                            |          |                                                                                                                                                                  |         |         |         |
|-------------------------------------------------------------------------------------------------------------------------------|--------------------------------|----------------------------------------------------------------------------|-------|---------------------|------------------------------------------------------------|----------|------------------------------------------------------------------------------------------------------------------------------------------------------------------|---------|---------|---------|
| Product                                                                                                                       | COUNT                          | Product No                                                                 |       | may be made, and no | publication of this drawing<br>article may be manufactured |          |                                                                                                                                                                  | _       |         |         |
| Description                                                                                                                   | CRDSL3L-8                      |                                                                            |       |                     |                                                            |          | or assembled in accordance with this drawing without prior written consent. This prohibition is a term of any contract relating to this drawing. Rights reserved |         | OFFAT / |         |
| Material/Finish                                                                                                               |                                | Thickness                                                                  |       | Desp/Date           |                                                            |          | ct 1956 as ammended by the opyright Act 1968.                                                                                                                    |         |         | <i></i> |
| Legacy P/N                                                                                                                    |                                | Weight                                                                     | 145kg | Quote No.           |                                                            | Dwg No.  | CTRP-1                                                                                                                                                           | 24262-1 | Issue   |         |
| Client                                                                                                                        |                                |                                                                            |       | SO Number           | N/A                                                        | Drawn By | A                                                                                                                                                                | ВВ      |         | _       |
| Client Project                                                                                                                |                                |                                                                            |       | Approved By         |                                                            | Date     | 28/06                                                                                                                                                            | /2021   |         | _       |
| E & R MOFFAT LTD, SEABEGS ROAD, BONNYBRIDGE, FK4 2BS, T: +44 (0)1324 812272, E: sales@ermoffat.co.uk, Web: www.ermoffat.co.uk |                                |                                                                            |       |                     |                                                            |          | 1:20                                                                                                                                                             | Sheet   | 1/2     | A4      |