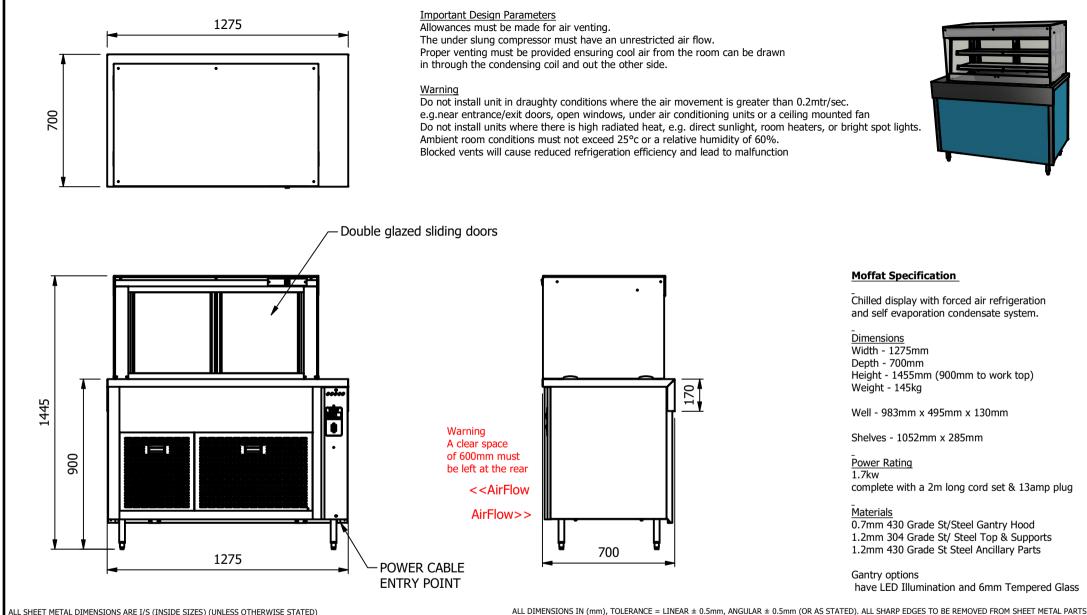

| ALL SHEET METAL DIMENSIONS ARE I/S (INSIDE SIZES) (UNLESS OTHERWISE STATED)                                                   |           |            |       |                                               |                             |          | Simili (OK AS STATED). ALL SHAKF EDGES TO BE REMOVED TROM SHEET METAL PARTS                                                                                            |       |       |    |  |
|-------------------------------------------------------------------------------------------------------------------------------|-----------|------------|-------|-----------------------------------------------|-----------------------------|----------|------------------------------------------------------------------------------------------------------------------------------------------------------------------------|-------|-------|----|--|
| Product                                                                                                                       | COUNT     | Product No |       | No reproduction or p<br>may be made, and no a | article may be manufactured |          |                                                                                                                                                                        |       |       |    |  |
| Description                                                                                                                   | CRDSL3L-7 |            |       |                                               |                             |          | or assembled in accordance with this drawing<br>without prior written consent. This prohibition is a term<br>of any contract relating to this drawing. Rights reserved |       |       | 1  |  |
| Material/Finish                                                                                                               |           | Thickness  |       | Desp/Date                                     |                             |          | : 1956 as ammended by the<br>yright Act 1968.                                                                                                                          |       |       |    |  |
| Legacy P/N                                                                                                                    |           | Weight     | 145kg | Quote No.                                     |                             | Dwg No.  | CTRP-124258-1                                                                                                                                                          |       | Issue |    |  |
| Client                                                                                                                        |           | -          |       | SO Number                                     | N/A                         | Drawn By | A                                                                                                                                                                      | 3B    |       |    |  |
| Client Project                                                                                                                |           |            |       | Approved By                                   |                             | Date     | 28/06                                                                                                                                                                  | /2021 | _     | •  |  |
| E & R MOFFAT LTD, SEABEGS ROAD, BONNYBRIDGE, FK4 2BS, T: +44 (0)1324 812272, E: sales@ermoffat.co.uk, Web: www.ermoffat.co.uk |           |            |       |                                               |                             |          | 1:20                                                                                                                                                                   | Sheet | 1/2   | A4 |  |