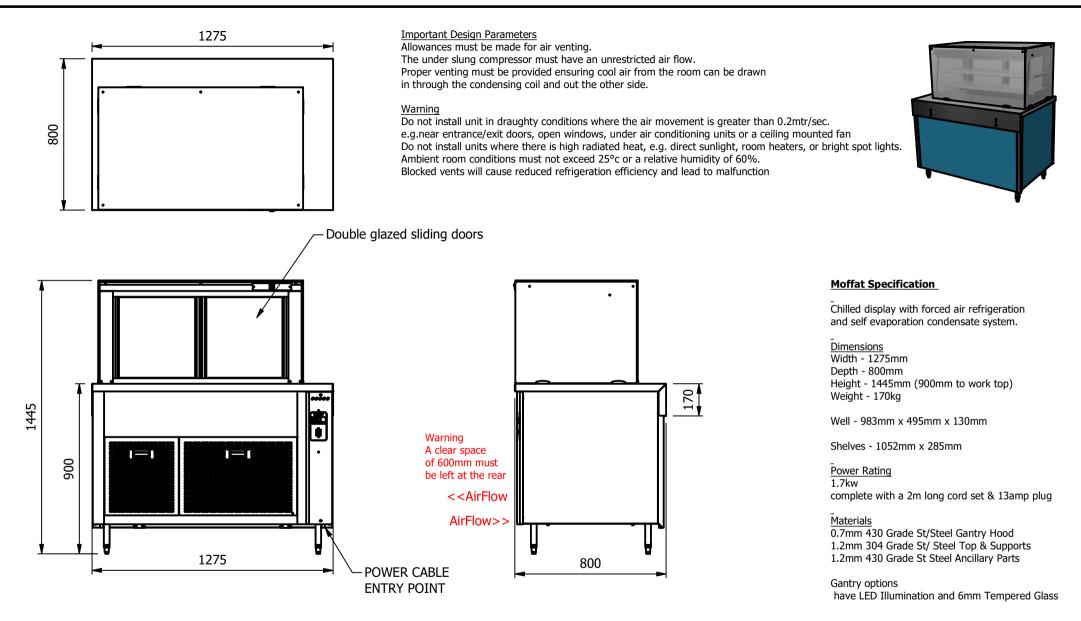

| ALL SHEET METAL DIMEN                                                                                                         | SIONS ARE I/S (INSIDE SIZES) (UNLESS OTHERWISE STATE | ALL DIMENSIONS IN (mm), TOLERANCE = LINEAR ± 0.5mm, ANGULAR ± 0.5mm (OR AS STATED). ALL SHARP EDGES TO BE REMOVED FROM SHEET METAL PARTS |       |             |     |          |                                                                                                                                                                        |       |          |     |
|-------------------------------------------------------------------------------------------------------------------------------|------------------------------------------------------|------------------------------------------------------------------------------------------------------------------------------------------|-------|-------------|-----|----------|------------------------------------------------------------------------------------------------------------------------------------------------------------------------|-------|----------|-----|
| Product                                                                                                                       | COUNTERS                                             |                                                                                                                                          |       | Product No  |     |          | No reproduction or publication of this drawing<br>may be made, and no article may be manufactured                                                                      |       |          |     |
| Description                                                                                                                   | CRD3LSLF-8                                           |                                                                                                                                          |       |             |     |          | or assembled in accordance with this drawing<br>without prior written consent. This prohibition is a term<br>of any contract relating to this drawing. Rights reserved |       | \MOFFAT/ |     |
| Material/Finish                                                                                                               |                                                      | Thickness                                                                                                                                |       | Desp/Date   |     |          | 1956 as ammended by the<br>right Act 1968.                                                                                                                             |       |          | J   |
| Legacy P/N                                                                                                                    |                                                      | Weight                                                                                                                                   | 170kg | Quote No.   |     | Dwg No.  | CTRP-124713-1                                                                                                                                                          |       | Iss      | sue |
| Client                                                                                                                        |                                                      | -                                                                                                                                        |       | SO Number   | N/A | Drawn By | AE                                                                                                                                                                     | 3B    |          | _   |
| Client Project                                                                                                                |                                                      |                                                                                                                                          |       | Approved By |     | Date     | 28/06                                                                                                                                                                  | /2021 |          | -   |
| E & R MOFFAT LTD, SEABEGS ROAD, BONNYBRIDGE, FK4 2BS, T: +44 (0)1324 812272, E: sales@ermoffat.co.uk, Web: www.ermoffat.co.uk |                                                      |                                                                                                                                          |       |             |     |          | 1:20                                                                                                                                                                   | Sheet | 1/2      | A4  |