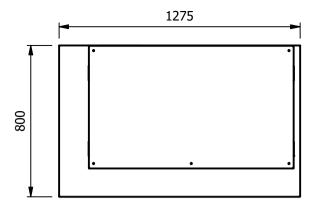

# Dimensions

Width - 1275mm

Depth - 800mm

Height - 1445mm (900mm to work top)

Weight - 170kg

Well - 983mm x 495mm x 130mm

Shelves - 1052mm x 285mm