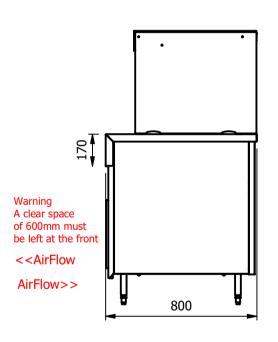

#### **Important Design Parameters**

Allowances must be made for air venting.

The under slung compressor must have an unrestricted air flow.

Proper venting must be provided ensuring cool air from the room can be drawn in through the condensing coil and out the other side.

## Warning

Do not install unit in draughty conditions where the air movement is greater than 0.2mtr/sec.
e.g.near entrance/exit doors, open windows, under air conditioning units or a ceiling mounted fan
Do not install units where there is high radiated heat, e.g. direct sunlight, room heaters, or bright spot lights.
Ambient room conditions must not exceed 25°c or a relative humidity of 60%.
Blocked vents will cause reduced refrigeration efficiency and lead to malfunction

# Dimensions

Width - 1275mm

Depth - 800mm

Height - 1445mm (900mm to work top)

Weight - 170kg

Well - 983mm x 495mm x 130mm

Shelves - 1052mm x 285mm