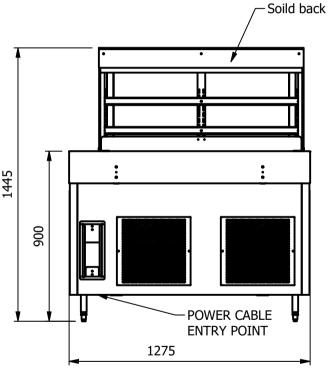

# Dimensions

Width - 1275mm

Depth - 800mm

Height - 1445mm (900mm to work top)

Weight - 170kg

Well - 983mm x 495mm x 130mm

Shelves - 1052mm x 285mm

# Power Rating

1.7kw

complete with a 2m long cord set & 13amp plug

## Materials

0.7mm 430 Grade St/Steel Gantry Hood

1.2mm 304 Grade St/ Steel Top & Supports

1.2mm 430 Grade St Steel Ancillary Parts