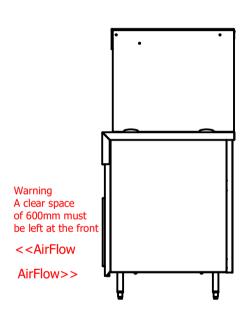

# **Important Design Parameters**

Allowances must be made for air venting.

The under slung compressor must have an unrestricted air flow.

Proper venting must be provided ensuring cool air from the room can be drawn in through the condensing coil and out the other side.

#### Warning

Do not install unit in draughty conditions where the air movement is greater than 0.2mtr/sec. e.g.near entrance/exit doors, open windows, under air conditioning units or a ceiling mounted fan Do not install units where there is high radiated heat, e.g. direct sunlight, room heaters, or bright spot lights. Ambient room conditions must not exceed 25°c or a relative humidity of 60%. Blocked vents will cause reduced refrigeration efficiency and lead to malfunction