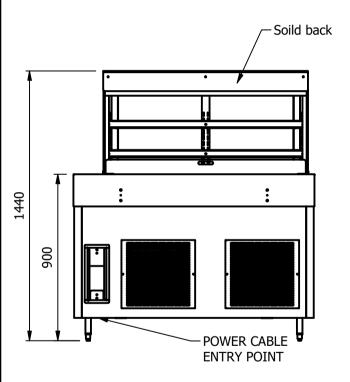

# Dimensions

Width - 1275mm

Depth - 700mm

Height - 1440mm (900mm to work top)

Weight - 145kg

Well - 983mm x 495mm x 130mm

Shelves - 1052mm x 285mm