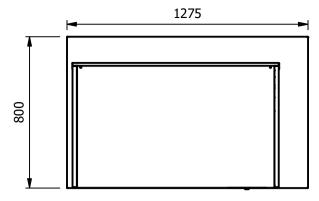

### Dimensions

Width - 1275mm

Depth - 800mm

Height - 1545mm (900mm to work top)

Weight - 185kg

Well - 983mm x 495mm x 130mm

Shelves - 1052mm x 285mm