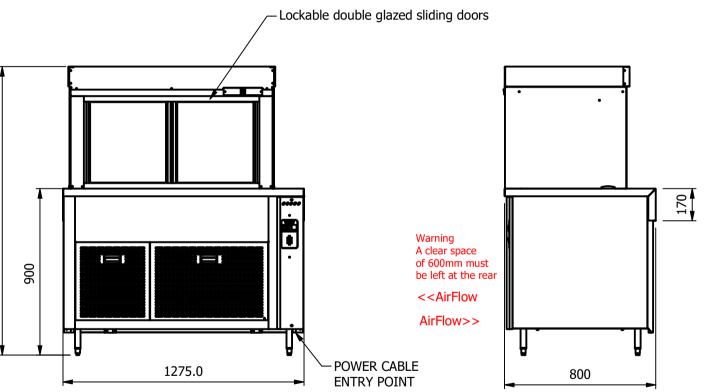

## **Important Design Parameters**

Allowances must be made for air venting.

The under slung compressor must have an unrestricted air flow.

Proper venting must be provided ensuring cool air from the room can be drawn in through the condensing coil and out the other side.

### Dimensions

Width - 1275mm

Depth - 800mm

Height - 1545mm (900mm to work top)

Weight - 185kg

Well - 983mm x 495mm x 130mm

Shelves - 1052mm x 285mm

### Materials

0.7mm 430 Grade St/Steel Gantry Hood

1.2mm 304 Grade St/ Steel Top & Supports

1.2mm 430 Grade St Steel Ancillary Parts

#### Gantry options

have LED Illumination and 6mm Tempered Glass

| ALL SHEET METAL DIMENSIONS ARE I/S (INSIDE SIZES) (UNLESS OTHERWISE STATED)  ALL DIMENSIONS IN (mm), TOLERANCE = LINEAR ± 0.5mm, ANGULAR ± 0.5 |           |            |       |                      |                             |          | 0.5mm (OR AS STATED). ALL SHARP EDGES TO BE REMOVED FROM SHEET METAL PARTS.                                                                                      |       |         |    |  |
|--------------------------------------------------------------------------------------------------------------------------------------------------------------------------------------------------------------------------------------------------------------------------------------------------------------------------------------------------------------------------------------------------------------------------------------------------------------------------------------------------------------------------------------------------------------------------------------------------------------------------------------------------------------------------------------------------------------------------------------------------------------------------------------------------------------------------------------------------------------------------------------------------------------------------------------------------------------------------------------------------------------------------------------------------------------------------------------------------------------------------------------------------------------------------------------------------------------------------------------------------------------------------------------------------------------------------------------------------------------------------------------------------------------------------------------------------------------------------------------------------------------------------------------------------------------------------------------------------------------------------------------------------------------------------------------------------------------------------------------------------------------------------------------------------------------------------------------------------------------------------------------------------------------------------------------------------------------------------------------------------------------------------------------------------------------------------------------------------------------------------------|-----------|------------|-------|----------------------|-----------------------------|----------|------------------------------------------------------------------------------------------------------------------------------------------------------------------|-------|---------|----|--|
| Product                                                                                                                                                                                                                                                                                                                                                                                                                                                                                                                                                                                                                                                                                                                                                                                                                                                                                                                                                                                                                                                                                                                                                                                                                                                                                                                                                                                                                                                                                                                                                                                                                                                                                                                                                                                                                                                                                                                                                                                                                                                                                                                        | COUNT     | Product No |       | No reproduction or p | article may be manufactured |          |                                                                                                                                                                  |       |         |    |  |
| Description                                                                                                                                                                                                                                                                                                                                                                                                                                                                                                                                                                                                                                                                                                                                                                                                                                                                                                                                                                                                                                                                                                                                                                                                                                                                                                                                                                                                                                                                                                                                                                                                                                                                                                                                                                                                                                                                                                                                                                                                                                                                                                                    | CRD3LSA-8 |            |       |                      |                             |          | or assembled in accordance with this drawing without prior written consent. This prohibition is a term of any contract relating to this drawing. Rights reserved |       | OFFAT / |    |  |
| Material/Finish                                                                                                                                                                                                                                                                                                                                                                                                                                                                                                                                                                                                                                                                                                                                                                                                                                                                                                                                                                                                                                                                                                                                                                                                                                                                                                                                                                                                                                                                                                                                                                                                                                                                                                                                                                                                                                                                                                                                                                                                                                                                                                                |           | Thickness  |       | Desp/Date            |                             |          | t 1956 as ammended by the<br>syright Act 1968.                                                                                                                   |       |         |    |  |
| Legacy P/N                                                                                                                                                                                                                                                                                                                                                                                                                                                                                                                                                                                                                                                                                                                                                                                                                                                                                                                                                                                                                                                                                                                                                                                                                                                                                                                                                                                                                                                                                                                                                                                                                                                                                                                                                                                                                                                                                                                                                                                                                                                                                                                     |           | Weight     | 185kg | Quote No.            |                             | Dwg No.  | CTRP-124387-1                                                                                                                                                    |       | Issue   |    |  |
| Client                                                                                                                                                                                                                                                                                                                                                                                                                                                                                                                                                                                                                                                                                                                                                                                                                                                                                                                                                                                                                                                                                                                                                                                                                                                                                                                                                                                                                                                                                                                                                                                                                                                                                                                                                                                                                                                                                                                                                                                                                                                                                                                         |           |            |       | SO Number            | N/A                         | Drawn By | Al                                                                                                                                                               | 3B    |         | _  |  |
| Client Project                                                                                                                                                                                                                                                                                                                                                                                                                                                                                                                                                                                                                                                                                                                                                                                                                                                                                                                                                                                                                                                                                                                                                                                                                                                                                                                                                                                                                                                                                                                                                                                                                                                                                                                                                                                                                                                                                                                                                                                                                                                                                                                 |           |            |       | Approved By          |                             | Date     | 28/06                                                                                                                                                            | /2021 |         | _  |  |
| E & R MOFFAT LTD, SEABEGS ROAD, BONNYBRIDGE, FK4 2BS, T: +44 (0)1324 812272, E: sales@ermoffat.co.uk, Web: www.ermoffat.co.uk                                                                                                                                                                                                                                                                                                                                                                                                                                                                                                                                                                                                                                                                                                                                                                                                                                                                                                                                                                                                                                                                                                                                                                                                                                                                                                                                                                                                                                                                                                                                                                                                                                                                                                                                                                                                                                                                                                                                                                                                  |           |            |       |                      |                             |          | 1:20                                                                                                                                                             | Sheet | 1/2     | A4 |  |