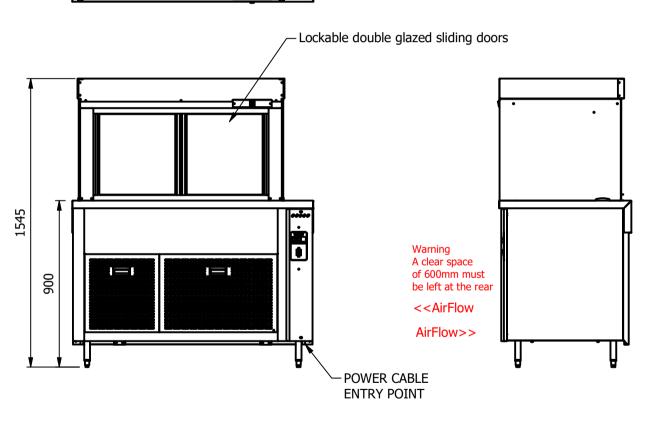

### Important Design Parameters

Allowances must be made for air venting.

The under slung compressor must have an unrestricted air flow.

Proper venting must be provided ensuring cool air from the room can be drawn in through the condensing coil and out the other side.

#### Warning

Do not install unit in draughty conditions where the air movement is greater than 0.2mtr/sec. e.g.near entrance/exit doors, open windows, under air conditioning units or a ceiling mounted fan Do not install units where there is high radiated heat, e.g. direct sunlight, room heaters, or bright spot lights. Ambient room conditions must not exceed 25°c or a relative humidity of 60%.

Blocked vents will cause reduced refrigeration efficiency and lead to malfunction

# Dimensions

Width - 1275mm

Depth - 700mm

Height - 1540mm (900mm to work top)

Weight - 175kg

Well - 983mm x 495mm x 130mm

Shelves - 1052mm x 285mm

### Gantry options

have LED Illumination and 6mm Tempered Glass

| ALL SHEET METAL DIMENSIONS ARE I/S (INSIDE SIZES) (UNLESS OTHERWISE STATED)  ALL DIMENSIONS IN (mm), TOLERANCE = LINEAR ± 0.5mm, ANGULAR ± 0.5 |           |           |       |             |     |                            | 0.5mm (OR AS STATED). ALL SHARP EDGES TO BE REMOVED FROM SHEET METAL PARTS                                                                                       |        |       |     |  |
|--------------------------------------------------------------------------------------------------------------------------------------------------------------------------------------------------------------------------------------------------------------------------------------------------------------------------------------------------------------------------------------------------------------------------------------------------------------------------------------------------------------------------------------------------------------------------------------------------------------------------------------------------------------------------------------------------------------------------------------------------------------------------------------------------------------------------------------------------------------------------------------------------------------------------------------------------------------------------------------------------------------------------------------------------------------------------------------------------------------------------------------------------------------------------------------------------------------------------------------------------------------------------------------------------------------------------------------------------------------------------------------------------------------------------------------------------------------------------------------------------------------------------------------------------------------------------------------------------------------------------------------------------------------------------------------------------------------------------------------------------------------------------------------------------------------------------------------------------------------------------------------------------------------------------------------------------------------------------------------------------------------------------------------------------------------------------------------------------------------------------------|-----------|-----------|-------|-------------|-----|----------------------------|------------------------------------------------------------------------------------------------------------------------------------------------------------------|--------|-------|-----|--|
| Product                                                                                                                                                                                                                                                                                                                                                                                                                                                                                                                                                                                                                                                                                                                                                                                                                                                                                                                                                                                                                                                                                                                                                                                                                                                                                                                                                                                                                                                                                                                                                                                                                                                                                                                                                                                                                                                                                                                                                                                                                                                                                                                        | COUNTERS  |           |       | Product No  |     | No reproduction or p       | article may be manufactured                                                                                                                                      |        |       |     |  |
| Description                                                                                                                                                                                                                                                                                                                                                                                                                                                                                                                                                                                                                                                                                                                                                                                                                                                                                                                                                                                                                                                                                                                                                                                                                                                                                                                                                                                                                                                                                                                                                                                                                                                                                                                                                                                                                                                                                                                                                                                                                                                                                                                    | CRD3LSA-7 |           |       |             |     | without prior written cons | or assembled in accordance with this drawing without prior written consent. This prohibition is a term of any contract relating to this drawing. Rights reserved |        |       | ' / |  |
| Material/Finish                                                                                                                                                                                                                                                                                                                                                                                                                                                                                                                                                                                                                                                                                                                                                                                                                                                                                                                                                                                                                                                                                                                                                                                                                                                                                                                                                                                                                                                                                                                                                                                                                                                                                                                                                                                                                                                                                                                                                                                                                                                                                                                |           | Thickness |       | Desp/Date   |     |                            | under the Copyright Act 1956 as ammended by the Design Copyright Act 1968.                                                                                       |        |       |     |  |
| Legacy P/N                                                                                                                                                                                                                                                                                                                                                                                                                                                                                                                                                                                                                                                                                                                                                                                                                                                                                                                                                                                                                                                                                                                                                                                                                                                                                                                                                                                                                                                                                                                                                                                                                                                                                                                                                                                                                                                                                                                                                                                                                                                                                                                     |           | Weight    | 175kg | Quote No.   |     | Dwg No.                    | CTRP-124383-1                                                                                                                                                    |        | Issue |     |  |
| Client                                                                                                                                                                                                                                                                                                                                                                                                                                                                                                                                                                                                                                                                                                                                                                                                                                                                                                                                                                                                                                                                                                                                                                                                                                                                                                                                                                                                                                                                                                                                                                                                                                                                                                                                                                                                                                                                                                                                                                                                                                                                                                                         |           |           |       | SO Number   | N/A | Drawn By                   | A                                                                                                                                                                | ВВ     | _     |     |  |
| Client Project                                                                                                                                                                                                                                                                                                                                                                                                                                                                                                                                                                                                                                                                                                                                                                                                                                                                                                                                                                                                                                                                                                                                                                                                                                                                                                                                                                                                                                                                                                                                                                                                                                                                                                                                                                                                                                                                                                                                                                                                                                                                                                                 |           |           |       | Approved By |     | Date                       | 28/06                                                                                                                                                            | 5/2021 |       |     |  |
| E & R MOFFAT LTD, SEABEGS ROAD, BONNYBRIDGE, FK4 2BS, T: +44 (0)1324 812272, E: sales@ermoffat.co.uk, Web: www.ermoffat.co.uk                                                                                                                                                                                                                                                                                                                                                                                                                                                                                                                                                                                                                                                                                                                                                                                                                                                                                                                                                                                                                                                                                                                                                                                                                                                                                                                                                                                                                                                                                                                                                                                                                                                                                                                                                                                                                                                                                                                                                                                                  |           |           |       |             |     |                            | 1:20                                                                                                                                                             | Sheet  | 1/2   | A4  |  |