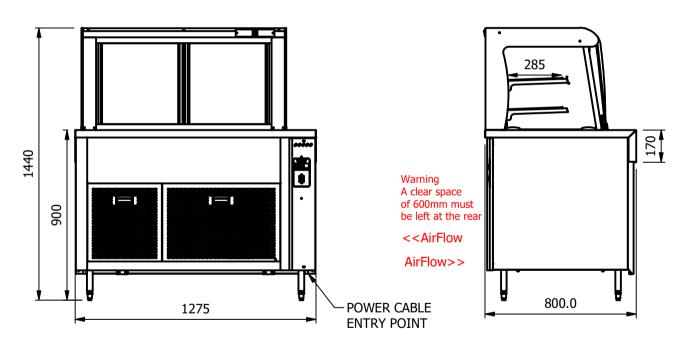

## Important Design Parameters

Allowances must be made for air venting.

The under slung compressor must have an unrestricted air flow.

Proper venting must be provided ensuring cool air from the room can be drawn in through the condensing coil and out the other side.

## Dimensions

Width - 1275mm

Depth - 800mm

Height - 1440mm (900mm to work top)

Weight - 145kg

Well - 983mm x 495mm x 130mm

Shelves - 1052mm x 285mm

## Gantry options

have LED Illumination and 6mm Tempered Glass

| ALL SHEET METAL DIMENSIONS ARE I/S (INSIDE SIZES) (UNLESS OTHERWISE STATED)  ALL DIMENSIONS IN (mm), TOLERANCE = LINEAR ± 0.5mm, ANGULAR ± 0.5 |          |           |       |             |     |                          | 0.5mm (OR AS STATED). ALL SHARP EDGES TO BE REMOVED FROM SHEET METAL PARTS.                                                                                      |         |       |         |  |
|--------------------------------------------------------------------------------------------------------------------------------------------------------------------------------------------------------------------------------------------------------------------------------------------------------------------------------------------------------------------------------------------------------------------------------------------------------------------------------------------------------------------------------------------------------------------------------------------------------------------------------------------------------------------------------------------------------------------------------------------------------------------------------------------------------------------------------------------------------------------------------------------------------------------------------------------------------------------------------------------------------------------------------------------------------------------------------------------------------------------------------------------------------------------------------------------------------------------------------------------------------------------------------------------------------------------------------------------------------------------------------------------------------------------------------------------------------------------------------------------------------------------------------------------------------------------------------------------------------------------------------------------------------------------------------------------------------------------------------------------------------------------------------------------------------------------------------------------------------------------------------------------------------------------------------------------------------------------------------------------------------------------------------------------------------------------------------------------------------------------------------|----------|-----------|-------|-------------|-----|--------------------------|------------------------------------------------------------------------------------------------------------------------------------------------------------------|---------|-------|---------|--|
| Product                                                                                                                                                                                                                                                                                                                                                                                                                                                                                                                                                                                                                                                                                                                                                                                                                                                                                                                                                                                                                                                                                                                                                                                                                                                                                                                                                                                                                                                                                                                                                                                                                                                                                                                                                                                                                                                                                                                                                                                                                                                                                                                        | COUNTERS |           |       | Product No  |     | may be made, and r       | r publication of this drawing<br>o article may be manufactured                                                                                                   |         |       |         |  |
| Description                                                                                                                                                                                                                                                                                                                                                                                                                                                                                                                                                                                                                                                                                                                                                                                                                                                                                                                                                                                                                                                                                                                                                                                                                                                                                                                                                                                                                                                                                                                                                                                                                                                                                                                                                                                                                                                                                                                                                                                                                                                                                                                    | CRD3LF-8 |           |       |             |     | without prior written of | or assembled in accordance with this drawing without prior written consent. This prohibition is a term of any contract relating to this drawing. Rights reserved |         | FFAT  | :AT /   |  |
| Material/Finish                                                                                                                                                                                                                                                                                                                                                                                                                                                                                                                                                                                                                                                                                                                                                                                                                                                                                                                                                                                                                                                                                                                                                                                                                                                                                                                                                                                                                                                                                                                                                                                                                                                                                                                                                                                                                                                                                                                                                                                                                                                                                                                |          | Thickness |       | Desp/Date   |     |                          | Act 1956 as ammended by the opyright Act 1968.                                                                                                                   |         |       | <i></i> |  |
| Legacy P/N                                                                                                                                                                                                                                                                                                                                                                                                                                                                                                                                                                                                                                                                                                                                                                                                                                                                                                                                                                                                                                                                                                                                                                                                                                                                                                                                                                                                                                                                                                                                                                                                                                                                                                                                                                                                                                                                                                                                                                                                                                                                                                                     |          | Weight    | 145kg | Quote No.   |     | Dwg No.                  | CTRP-1                                                                                                                                                           | 24633-1 | Issue |         |  |
| Client                                                                                                                                                                                                                                                                                                                                                                                                                                                                                                                                                                                                                                                                                                                                                                                                                                                                                                                                                                                                                                                                                                                                                                                                                                                                                                                                                                                                                                                                                                                                                                                                                                                                                                                                                                                                                                                                                                                                                                                                                                                                                                                         |          |           |       | SO Number   | N/A | Drawn By                 | А                                                                                                                                                                | BB      |       | _       |  |
| Client Project                                                                                                                                                                                                                                                                                                                                                                                                                                                                                                                                                                                                                                                                                                                                                                                                                                                                                                                                                                                                                                                                                                                                                                                                                                                                                                                                                                                                                                                                                                                                                                                                                                                                                                                                                                                                                                                                                                                                                                                                                                                                                                                 |          |           |       | Approved By |     | Date                     | 28/06                                                                                                                                                            | 5/2021  |       | _       |  |
| E & R MOFFAT LTD, SEABEGS ROAD, BONNYBRIDGE, FK4 2BS, T: +44 (0)1324 812272, E: sales@ermoffat.co.uk, Web: www.ermoffat.co.uk                                                                                                                                                                                                                                                                                                                                                                                                                                                                                                                                                                                                                                                                                                                                                                                                                                                                                                                                                                                                                                                                                                                                                                                                                                                                                                                                                                                                                                                                                                                                                                                                                                                                                                                                                                                                                                                                                                                                                                                                  |          |           |       |             |     |                          | 1:20                                                                                                                                                             | Sheet   | 1/2   | A4      |  |