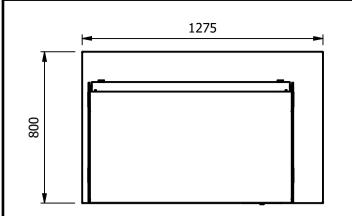

## Dimensions

Width - 1275mm

Depth - 800mm

Height - 1440mm (900mm to work top)

Weight - 145kg

Well - 983mm x 495mm x 130mm

Shelves - 1052mm x 285mm