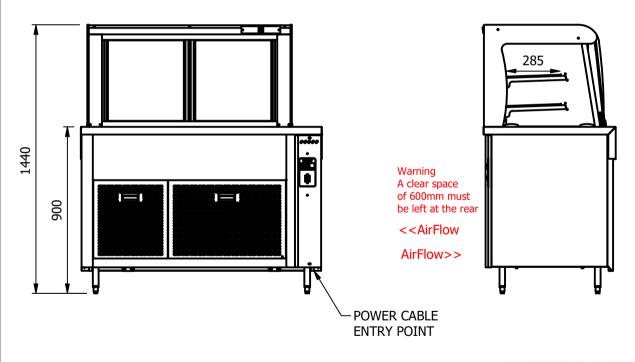

## **Important Design Parameters**

Allowances must be made for air venting.

The under slung compressor must have an unrestricted air flow.

Proper venting must be provided ensuring cool air from the room can be drawn in through the condensing coil and out the other side.

# Warning

Do not install unit in draughty conditions where the air movement is greater than 0.2mtr/sec. e.g.near entrance/exit doors, open windows, under air conditioning units or a ceiling mounted fan Do not install units where there is high radiated heat, e.g. direct sunlight, room heaters, or bright spot lights. Ambient room conditions must not exceed 25°c or a relative humidity of 60%. Blocked vents will cause reduced refrigeration efficiency and lead to malfunction

# **Dimensions**

Width - 1275mm

Depth - 700mm

Height - 1440mm (900mm to work top)

Weight - 145kg

Well - 983mm x 495mm x 130mm

Shelves - 1052mm x 285mm