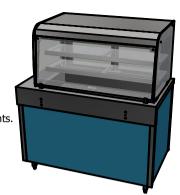

## **Moffat Specification**

Chilled display with forced air refrigeration and self evaporation condensate system.

# **Dimensions**

Width - 1275mm

Depth - 700mm

Height - 1440mm (900mm to work top)

Weight - 145kg

Well - 983mm x 495mm x 130mm

Shelves - 1052mm x 285mm