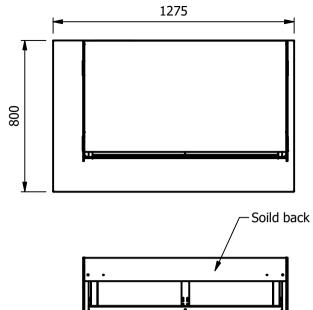

### Dimensions

Width - 1275mm Depth - 800mm Height - 1440mm (900mm to work top) Weight - 170kg

Well - 983mm x 495mm x 130mm

Shelves - 1052mm x 285mm

Power Rating 1.7kw

complete with a 2m long cord set & 13amp plug