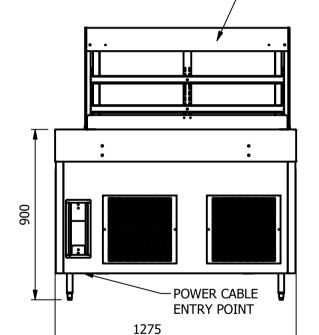

### Dimensions

Width - 1275mm Depth - 800mm Height - 1440mm (900mm to work top) Weight - 170kg

Well - 983mm x 495mm x 130mm

Shelves - 1052mm x 285mm

Power Rating 1.7kw

complete with a 2m long cord set & 13amp plug

#### Important Design Parameters

Allowances must be made for air venting. The under slung compressor must have an unrestricted air flow. Proper venting must be provided ensuring cool air from the room can be drawn in through the condensing coil and out the other side.