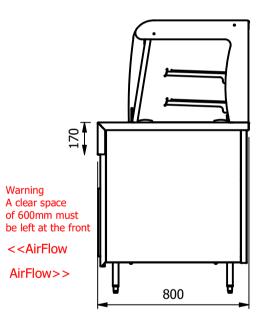

#### Important Design Parameters

Allowances must be made for air venting. The under slung compressor must have an unrestricted air flow. Proper venting must be provided ensuring cool air from the room can be drawn in through the condensing coil and out the other side.

# Warning

Do not install unit in draughty conditions where the air movement is greater than 0.2mtr/sec. e.g.near entrance/exit doors, open windows, under air conditioning units or a ceiling mounted fan Do not install units where there is high radiated heat, e.g. direct sunlight, room heaters, or bright spot lights. Ambient room conditions must not exceed 25°c or a relative humidity of 60%. Blocked vents will cause reduced refrigeration efficiency and lead to malfunction

### Dimensions

Width - 1275mm Depth - 800mm Height - 1440mm (900mm to work top) Weight - 170kg

Well - 983mm x 495mm x 130mm

Shelves - 1052mm x 285mm

Power Rating 1.7kw

complete with a 2m long cord set & 13amp plug