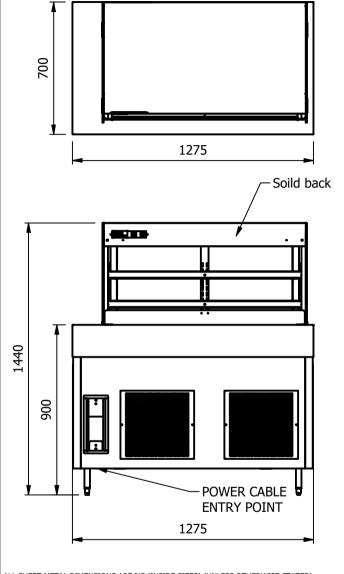

## Dimensions

Width - 1275mm

Depth - 700mm

Height - 1440mm (900mm to work top)

Weight - 145kg

Well - 983mm x 495mm x 130mm

Shelves - 1052mm x 285mm

## Power Rating

1 7kw

complete with a 2m long cord set & 13amp plug

### Materials

0.7mm 430 Grade St/Steel Gantry Hood

1.2mm 304 Grade St/ Steel Top & Supports

1.2mm 430 Grade St Steel Ancillary Parts

### Gantry options

have LED Illumination and 6mm Tempered Glass

| ALL SHEET METAL DIMENSIONS ARE I/S (INSIDE SIZES) (UNLESS OTHERWISE STATED) |                                                                                                                             |           |       | ALL DIMENSIONS IN (mn                                                                                                                                                  | n), TOLERANCE = LINEAR $\pm$ 0.5mm, ANGULAR $\pm$ | 0.5mm (OR AS STATED  | ). ALL SHARP EDGES T                           | O BE REMOVED FROM | SHEET MET | TAL PARTS |
|-----------------------------------------------------------------------------|-----------------------------------------------------------------------------------------------------------------------------|-----------|-------|------------------------------------------------------------------------------------------------------------------------------------------------------------------------|---------------------------------------------------|----------------------|------------------------------------------------|-------------------|-----------|-----------|
| Product                                                                     | COUNTERS                                                                                                                    |           |       | Product No                                                                                                                                                             |                                                   | No reproduction or p | article may be manufactured                    |                   |           |           |
| Description                                                                 | CRDF                                                                                                                        |           |       | or assembled in accordance with this drawing<br>without prior written consent. This prohibition is a term<br>of any contract relating to this drawing. Rights reserved |                                                   |                      |                                                |                   |           |           |
| Material/Finish                                                             |                                                                                                                             | Thickness |       | Desp/Date                                                                                                                                                              |                                                   |                      | t 1956 as ammended by the<br>syright Act 1968. |                   |           | ,         |
| Legacy P/N                                                                  |                                                                                                                             | Weight    | 145kg | Quote No.                                                                                                                                                              |                                                   | Dwg No.              | CTRP-124119-1                                  |                   | Iss       | sue       |
| Client                                                                      |                                                                                                                             |           |       | SO Number                                                                                                                                                              | N/A                                               | Drawn By             | Al                                             | 3B                |           | _         |
| Client Project                                                              |                                                                                                                             |           |       | Approved By                                                                                                                                                            |                                                   | Date                 | 28/06                                          | /2021             |           |           |
| E & R MOFFAT LTD                                                            | & R MOFFAT LTD, SEABEGS ROAD, BONNYBRIDGE, FK4 2BS, T: +44 (0)1324 812272, E: sales@ermoffat.co.uk, Web: www.ermoffat.co.uk |           |       |                                                                                                                                                                        |                                                   |                      | 1:20                                           | Sheet             | 1/2       | A4        |