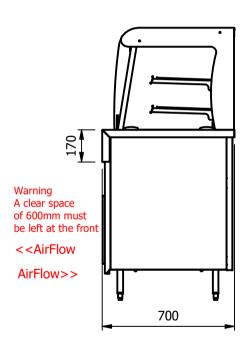

# **Important Design Parameters**

Allowances must be made for air venting.

The under slung compressor must have an unrestricted air flow.

Proper venting must be provided ensuring cool air from the room can be drawn in through the condensing coil and out the other side.

### Warning

Do not install unit in draughty conditions where the air movement is greater than 0.2mtr/sec. e.g.near entrance/exit doors, open windows, under air conditioning units or a ceiling mounted fan Do not install units where there is high radiated heat, e.g. direct sunlight, room heaters, or bright spot lights. Ambient room conditions must not exceed 25°c or a relative humidity of 60%. Blocked vents will cause reduced refrigeration efficiency and lead to malfunction