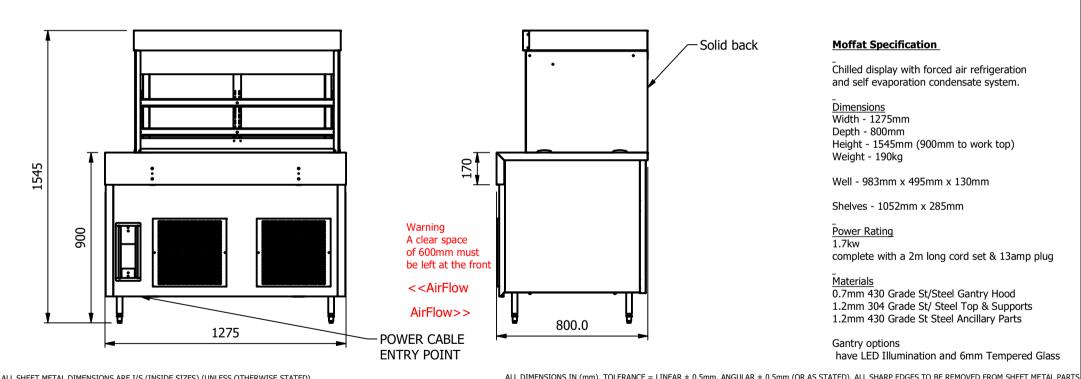

### **Important Design Parameters**

Allowances must be made for air venting.

The under slung compressor must have an unrestricted air flow.

Proper venting must be provided ensuring cool air from the room can be drawn in through the condensing coil and out the other side.

### Warning

Do not install unit in draughty conditions where the air movement is greater than 0.2mtr/sec. e.g.near entrance/exit doors, open windows, under air conditioning units or a ceiling mounted fan Do not install units where there is high radiated heat, e.g. direct sunlight, room heaters, or bright spot lights. Ambient room conditions must not exceed 25°c or a relative humidity of 60%.

Blocked vents will cause reduced refrigeration efficiency and lead to malfunction

### **Moffat Specification**

Chilled display with forced air refrigeration and self evaporation condensate system.

# Dimensions

Width - 1275mm

Depth - 800mm

Height - 1545mm (900mm to work top)

Weight - 190kg

Well - 983mm x 495mm x 130mm

Shelves - 1052mm x 285mm

# Power Rating

complete with a 2m long cord set & 13amp plug

### Materials

0.7mm 430 Grade St/Steel Gantry Hood

1.2mm 304 Grade St/ Steel Top & Supports

1.2mm 430 Grade St Steel Ancillary Parts

### Gantry options

have LED Illumination and 6mm Tempered Glass

| ALL SHEET METAL DIMENSIONS ARE I/S (INSIDE SIZES) (UNLESS OTHERWISE STATED). ALL SHARE EDGES TO BE REMOVED FROM SHEET METAL PARTS |             |           |       |                       |                            |  |                                                                                                                                                                  |                                            |       |       |    |
|-----------------------------------------------------------------------------------------------------------------------------------|-------------|-----------|-------|-----------------------|----------------------------|--|------------------------------------------------------------------------------------------------------------------------------------------------------------------|--------------------------------------------|-------|-------|----|
| Product                                                                                                                           | COUNT       |           |       | No reproduction or pu | rticle may be manufactured |  |                                                                                                                                                                  |                                            |       |       |    |
| Description                                                                                                                       | CRD3LFCSA-8 |           |       |                       |                            |  | or assembled in accordance with this drawing without prior written consent. This prohibition is a term of any contract relating to this drawing. Rights reserved |                                            |       | FFAT  | /  |
| Material/Finish                                                                                                                   |             | Thickness |       | Desp/Date             |                            |  |                                                                                                                                                                  | 1956 as ammended by the<br>right Act 1968. |       |       |    |
| Legacy P/N                                                                                                                        |             | Weight    | 190kg | Quote No.             |                            |  | Dwg No.                                                                                                                                                          | Dwg No. CTRP-12446                         |       | Issue |    |
| Client                                                                                                                            |             | -         |       | SO Number             | N/A                        |  | Drawn By                                                                                                                                                         | AE                                         | 3B    |       |    |
| Client Project                                                                                                                    |             |           |       | Approved By           |                            |  | Date                                                                                                                                                             | 28/06                                      | /2021 | Ī     |    |
| E & R MOFFAT LTD, SEABEGS ROAD, BONNYBRIDGE, FK4 2BS, T: +44 (0)1324 812272, E: sales@ermoffat.co.uk, Web: www.ermoffat.co.uk     |             |           |       |                       |                            |  | Scale                                                                                                                                                            | 1:20                                       | Sheet | 1/2   | A4 |