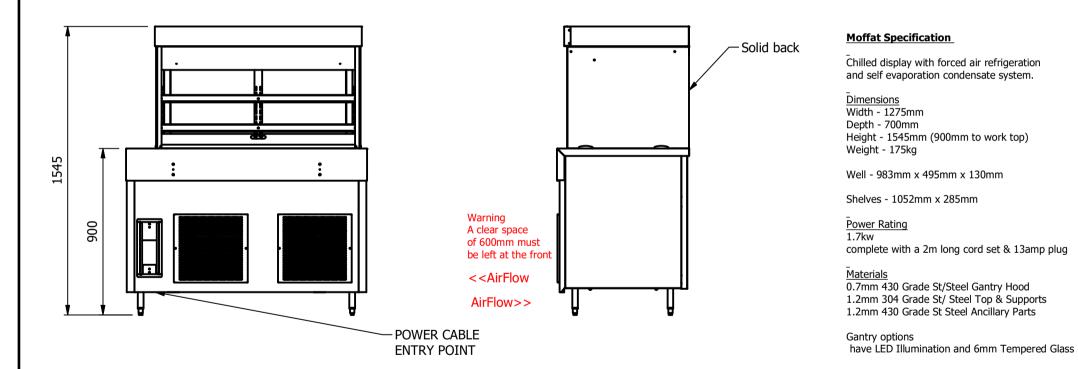

<u>Important Design Parameters</u> Allowances must be made for air venting. The under slung compressor must have an unrestricted air flow. Proper venting must be provided ensuring cool air from the room can be drawn in through the condensing coil and out the other side.

## Warning

Do not install unit in draughty conditions where the air movement is greater than 0.2mtr/sec. e.g.near entrance/exit doors, open windows, under air conditioning units or a ceiling mounted fan Do not install units where there is high radiated heat, e.g. direct sunlight, room heaters, or bright spot lights. Ambient room conditions must not exceed 25°c or a relative humidity of 60%. Blocked vents will cause reduced refrigeration efficiency and lead to malfunction

| ALL SHEET METAL DIMENSIONS ARE I/S (INSIDE SIZES) (UNLESS OTHERWISE STATED)                                                   |             |           |       | ALL DIMENSIONS IN (mm), TOLERANCE = LINEAR ± 0.5mm, ANGULAR ± 0.5mm (OR AS STATED). ALL SHARP EDGES TO BE REMOVED FROM SHEET METAL PARTS |     |                                       |                                                                                                                                                                        |       |       |    |
|-------------------------------------------------------------------------------------------------------------------------------|-------------|-----------|-------|------------------------------------------------------------------------------------------------------------------------------------------|-----|---------------------------------------|------------------------------------------------------------------------------------------------------------------------------------------------------------------------|-------|-------|----|
| Product                                                                                                                       | COUNTERS    |           |       | Product No                                                                                                                               |     |                                       | No reproduction or publication of this drawing<br>may be made, and no article may be manufactured                                                                      |       |       |    |
| Description                                                                                                                   | CRD3LFCSA-7 |           |       |                                                                                                                                          |     |                                       | or assembled in accordance with this drawing<br>without prior written consent. This prohibition is a term<br>of any contract relating to this drawing. Rights reserved |       |       | /  |
| Material/Finish                                                                                                               |             | Thickness |       | Desp/Date                                                                                                                                |     | under the Copyright Act<br>Design Cop | : 1956 as ammended by the<br>yright Act 1968.                                                                                                                          |       |       |    |
| Legacy P/N                                                                                                                    |             | Weight    | 175kg | Quote No.                                                                                                                                |     | Dwg No.                               | CTRP-124457-1                                                                                                                                                          |       | Issue |    |
| Client                                                                                                                        |             | -         |       | SO Number                                                                                                                                | N/A | Drawn By                              | AI                                                                                                                                                                     | 3B    |       |    |
| Client Project                                                                                                                |             |           |       | Approved By                                                                                                                              |     | Date                                  | 28/06                                                                                                                                                                  | /2021 |       | _  |
| E & R MOFFAT LTD, SEABEGS ROAD, BONNYBRIDGE, FK4 2BS, T: +44 (0)1324 812272, E: sales@ermoffat.co.uk, Web: www.ermoffat.co.uk |             |           |       |                                                                                                                                          |     |                                       | 1:20                                                                                                                                                                   | Sheet | 1/2   | A4 |