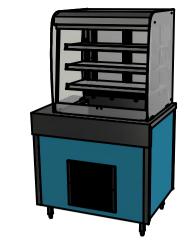

# **Moffat Specification**

Chilled display with forced air refrigeration and self evaporation condensate system.

# Dimensions

Width - 947mm

Depth - 700mm

Height - 1650mm (900mm to work top)

Weight - 115kg

Well - 655mm x 495mm x 130mm

Shelves - 724mm x 285mm