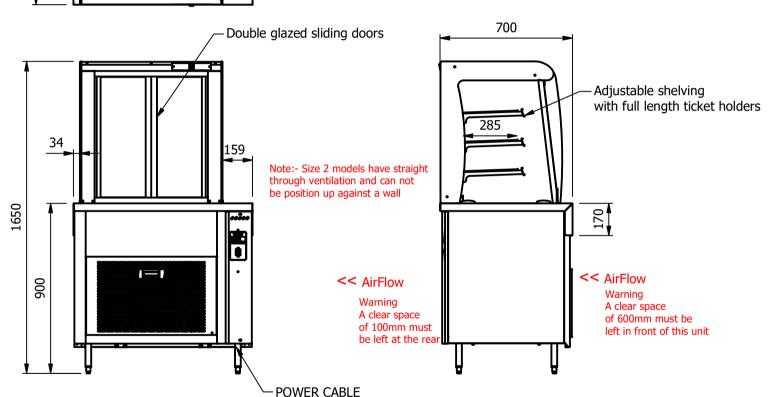

# **Important Design Parameters**

Allowances must be made for air venting.

The under slung compressor must have an unrestricted air flow.

Proper venting must be provided ensuring cool air from the room can be drawn

in through the condensing coil and out the other side.

### Warning

**ENTRY POINT** 

Do not install unit in draughty conditions where the air movement is greater than 0.2mtr/sec. e.g.near entrance/exit doors, open windows, under air conditioning units or a ceiling mounted fan Do not install units where there is high radiated heat, e.g. direct sunlight, room heaters, or bright spot lights. Ambient room conditions must not exceed 25°c or a relative humidity of 60%.

Blocked vents will cause reduced refrigeration efficiency and lead to malfunction

# Dimensions

Width - 947mm

Depth - 700mm

Height - 1650mm (900mm to work top)

Weight - 115kg

Well - 655mm x 495mm x 130mm

Shelves - 724mm x 285mm