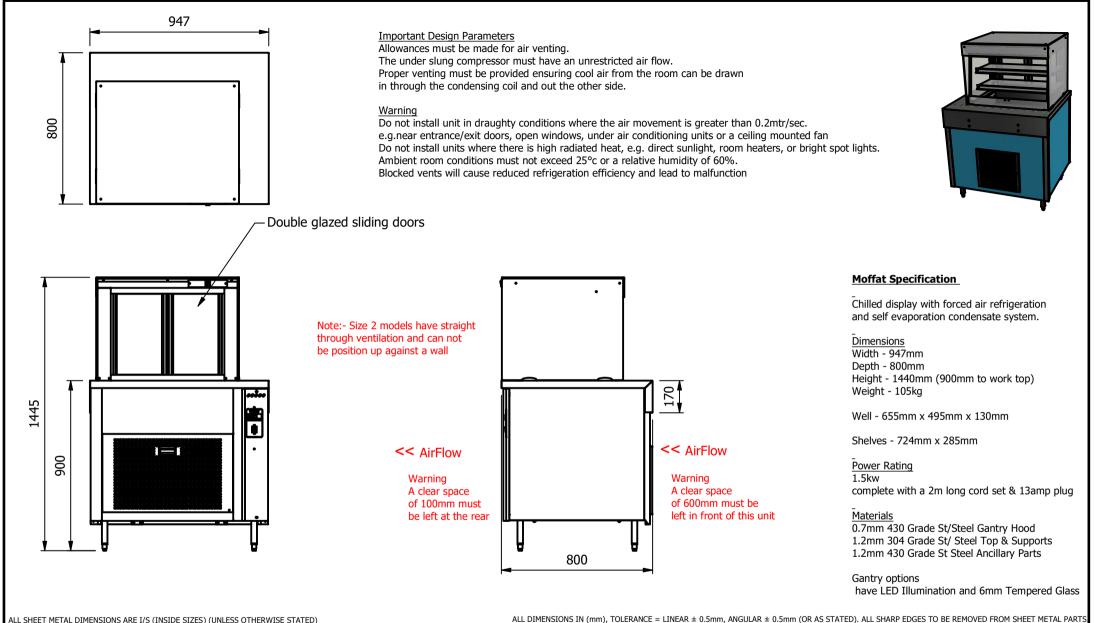

| ALL SHEET METAL DIMENSIONS ARE 1/3 (INSIDE SIZES) (UNLESS OTHERWISE STATED)                                                   |           |           |       | ALE DIMENSIONS IN (IMM), TOLERANCE - LINEAR ± 0.5MM, ANGOLAR ± 0.5MM (OR AS STATED). ALE SHARE EDGES TO BE REMOVED TROM SHEET METAE TARTS |     |                                                                                                                                                                        |                                                                                                   |       |     |       |  |
|-------------------------------------------------------------------------------------------------------------------------------|-----------|-----------|-------|-------------------------------------------------------------------------------------------------------------------------------------------|-----|------------------------------------------------------------------------------------------------------------------------------------------------------------------------|---------------------------------------------------------------------------------------------------|-------|-----|-------|--|
| Product                                                                                                                       | COUNTERS  |           |       | Product No                                                                                                                                |     |                                                                                                                                                                        | No reproduction or publication of this drawing<br>may be made, and no article may be manufactured |       |     | -     |  |
| Description                                                                                                                   | CRDSL2L-8 |           |       |                                                                                                                                           |     | or assembled in accordance with this drawing<br>without prior written consent. This prohibition is a term<br>of any contract relating to this drawing. Rights reserved |                                                                                                   |       | / ' |       |  |
| Material/Finish                                                                                                               |           | Thickness |       | Desp/Date                                                                                                                                 |     |                                                                                                                                                                        | 1956 as ammended by the<br>right Act 1968.                                                        |       |     |       |  |
| Legacy P/N                                                                                                                    |           | Weight    | 105kg | Quote No.                                                                                                                                 |     | Dwg No.                                                                                                                                                                | CTRP-124261-1                                                                                     |       | Iss | Issue |  |
| Client                                                                                                                        |           |           |       | SO Number                                                                                                                                 | N/A | Drawn By                                                                                                                                                               | AF                                                                                                | BB    |     | _     |  |
| Client Project                                                                                                                |           |           |       | Approved By                                                                                                                               |     | Date                                                                                                                                                                   | 28/06                                                                                             | /2021 |     |       |  |
| E & R MOFFAT LTD, SEABEGS ROAD, BONNYBRIDGE, FK4 2BS, T: +44 (0)1324 812272, E: sales@ermoffat.co.uk, Web: www.ermoffat.co.uk |           |           |       |                                                                                                                                           |     |                                                                                                                                                                        | 1:20                                                                                              | Sheet | 1/2 | A4    |  |