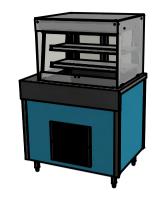

### **Moffat Specification**

Chilled display with forced air refrigeration and self evaporation condensate system.

# **Dimensions**

Width - 947mm

Depth - 700mm

Height - 1445mm (900mm to work top)

Weight - 105kg

Well - 655mm x 495mm x 130mm

Shelves - 724mm x 285mm