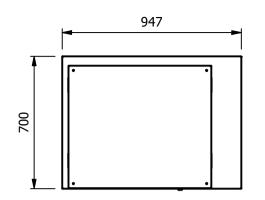

# **Dimensions**

Width - 947mm

Depth - 700mm

Height - 1445mm (900mm to work top)

Weight - 105kg

Well - 655mm x 495mm x 130mm

Shelves - 724mm x 285mm