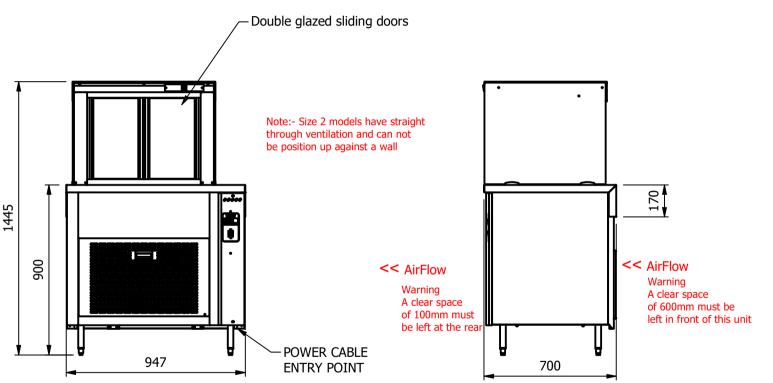

## **Important Design Parameters**

Allowances must be made for air venting.

The under slung compressor must have an unrestricted air flow.

Proper venting must be provided ensuring cool air from the room can be drawn

in through the condensing coil and out the other side.

# **Dimensions**

Width - 947mm

Depth - 700mm

Height - 1445mm (900mm to work top)

Weight - 105kg

Well - 655mm x 495mm x 130mm

Shelves - 724mm x 285mm