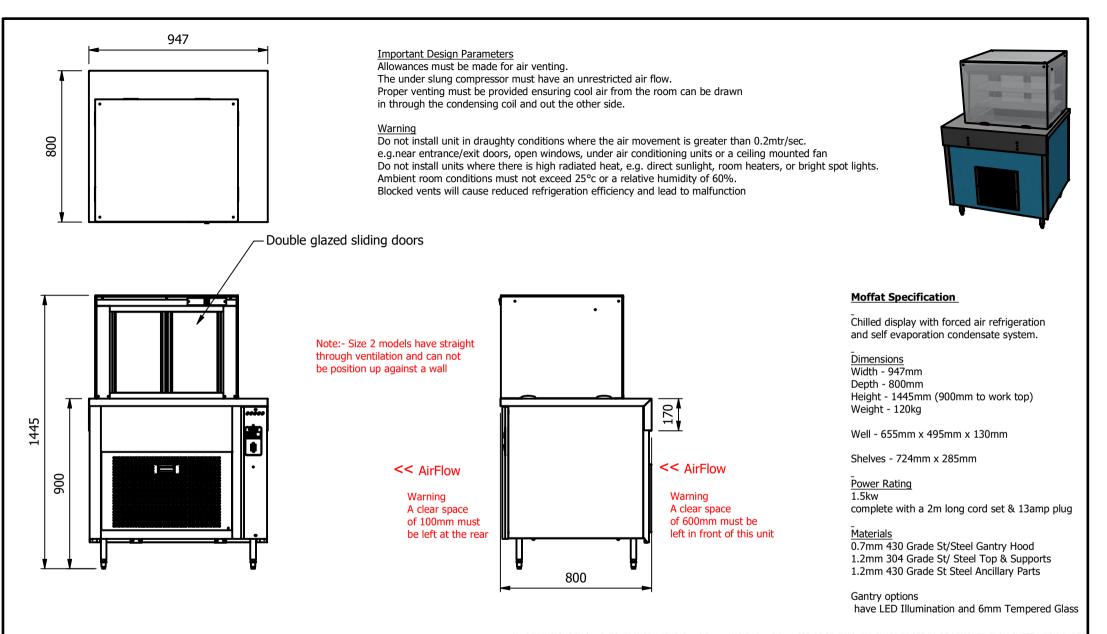

| ALL SHEET METAL DIMENSIONS ARE I/S (INSIDE SIZES) (UNLESS OTHERWISE STATED)                                                   |            |           |       | ALL DIMENSIONS IN (mm), TOLERANCE = LINEAR ± 0.5mm, ANGULAR ± 0.5mm (OR AS STATED). ALL SHARP EDGES TO BE REMOVED FROM SHEET METAL PARTS |     |                                                                                                                                                                        |                                             |         |     |     |
|-------------------------------------------------------------------------------------------------------------------------------|------------|-----------|-------|------------------------------------------------------------------------------------------------------------------------------------------|-----|------------------------------------------------------------------------------------------------------------------------------------------------------------------------|---------------------------------------------|---------|-----|-----|
| Product                                                                                                                       | COUNTERS   |           |       | Product No                                                                                                                               |     | No reproduction or p<br>may be made, and no a                                                                                                                          |                                             |         |     |     |
| Description                                                                                                                   | CRD2LSLF-8 |           |       |                                                                                                                                          |     | or assembled in accordance with this drawing<br>without prior written consent. This prohibition is a term<br>of any contract relating to this drawing. Rights reserved |                                             |         | /   |     |
| Material/Finish                                                                                                               |            | Thickness |       | Desp/Date                                                                                                                                |     |                                                                                                                                                                        | 1956 as ammended by the<br>yright Act 1968. |         |     | 5   |
| Legacy P/N                                                                                                                    |            | Weight    | 120kg | Quote No.                                                                                                                                |     | Dwg No.                                                                                                                                                                | CTRP-1                                      | 24712-1 |     | sue |
| Client                                                                                                                        |            |           |       | SO Number                                                                                                                                | N/A | Drawn By                                                                                                                                                               | A                                           | 3B      |     |     |
| Client Project                                                                                                                |            |           |       | Approved By                                                                                                                              |     | Date                                                                                                                                                                   | 28/06                                       | /2021   |     | •   |
| E & R MOFFAT LTD, SEABEGS ROAD, BONNYBRIDGE, FK4 2BS, T: +44 (0)1324 812272, E: sales@ermoffat.co.uk, Web: www.ermoffat.co.uk |            |           |       |                                                                                                                                          |     |                                                                                                                                                                        | 1:20                                        | Sheet   | 1/2 | A4  |