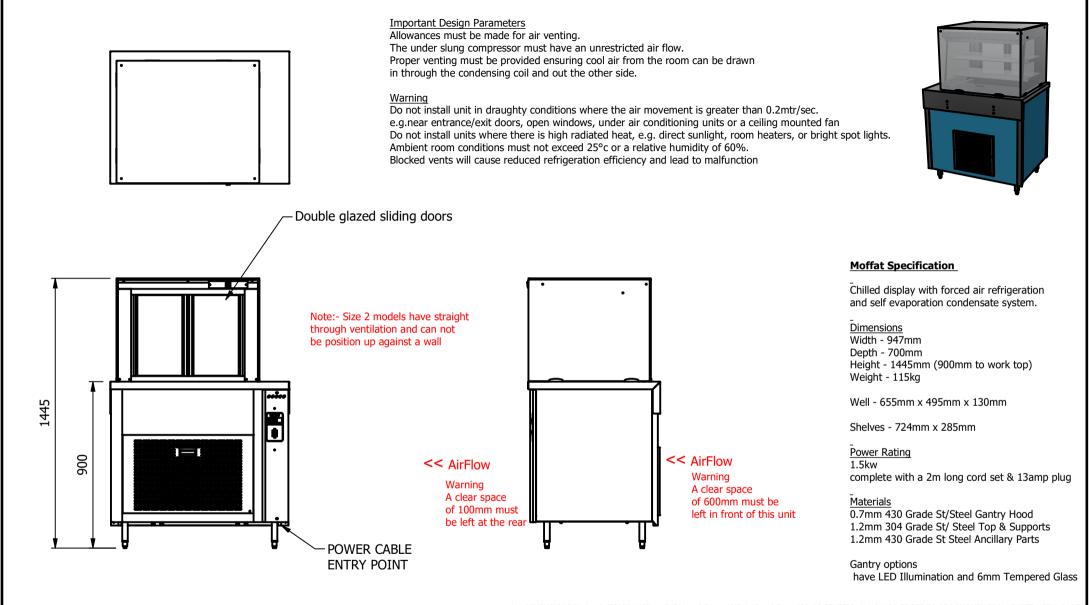

| ALL SHEET METAL DIMENSIONS ARE I/S (INSIDE SIZES) (UNLESS OTHERWISE STATED) |                                                                                                                               |           |       | ALL DIMENSIONS IN (mm), TOLERANCE = LINEAR ± 0.5mm, ANGULAR ± 0.5mm (OR AS STATED). ALL SHARP EDGES TO BE REMOVED FROM SHEET METAL PARTS |     |                         |                                                                                                                                                                        |             |           |       |  |
|-----------------------------------------------------------------------------|------------------------------------------------------------------------------------------------------------------