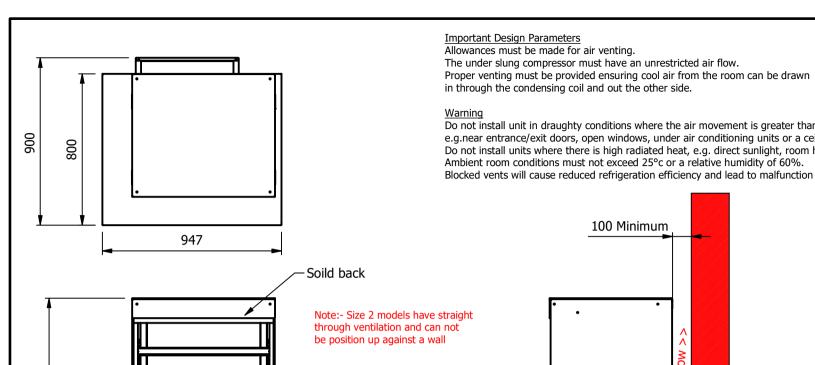

**POWER CABLE** 

**ENTRY POINT** 

1440

900

Proper venting must be provided ensuring cool air from the room can be drawn

Do not install unit in draughty conditions where the air movement is greater than 0.2mtr/sec. e.g.near entrance/exit doors, open windows, under air conditioning units or a ceiling mounted fan Do not install units where there is high radiated heat, e.g. direct sunlight, room heaters, or bright spot lights. Ambient room conditions must not exceed 25°c or a relative humidity of 60%.

AirFlow >>

Warning

A clear space

of 100mm must

be left at the rear

# Dimensions

Width - 947mm

Depth - 800mm (900mm with air flow spacer)

Height - 1440mm (900mm to work top)

Weight - 105kg

Well - 655mm x 495mm x 130mm

Shelves - 724mm x 285mm

AirFlow >>

A clear space

of 600mm must

be left at the front

Warning