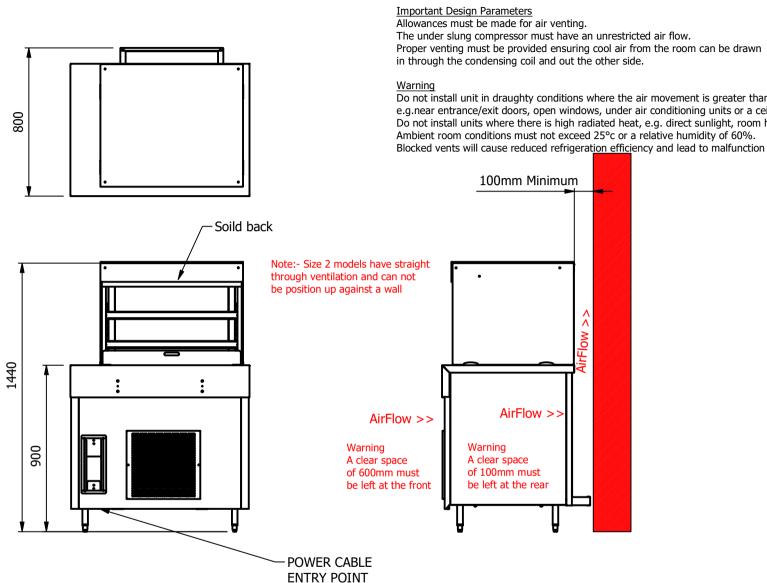

# The under slung compressor must have an unrestricted air flow.

Proper venting must be provided ensuring cool air from the room can be drawn

Do not install unit in draughty conditions where the air movement is greater than 0.2mtr/sec. e.g.near entrance/exit doors, open windows, under air conditioning units or a ceiling mounted fan Do not install units where there is high radiated heat, e.g. direct sunlight, room heaters, or bright spot lights.

## Dimensions

Width - 947mm

Depth - 700mm (800mm with air flow spacer)

Height - 1440mm (900mm to work top)

Weight - 105kg

Well - 655mm x 495mm x 130mm

Shelves - 724mm x 285mm