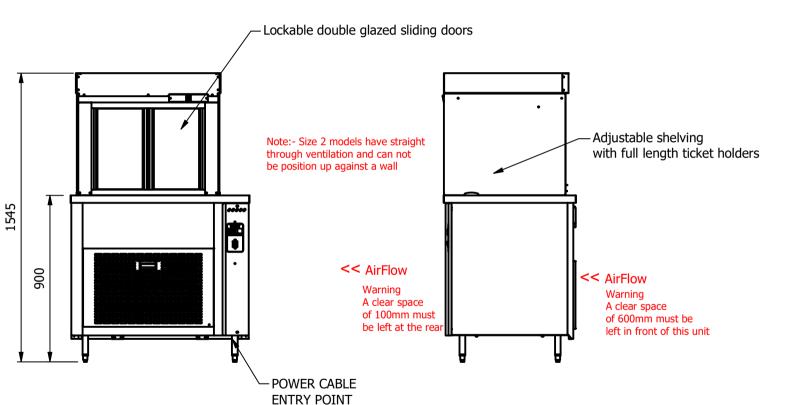

### **Important Design Parameters**

Allowances must be made for air venting.

The under slung compressor must have an unrestricted air flow.

Proper venting must be provided ensuring cool air from the room can be drawn in through the condensing coil and out the other side.

#### Warning

Do not install unit in draughty conditions where the air movement is greater than 0.2mtr/sec. e.g.near entrance/exit doors, open windows, under air conditioning units or a ceiling mounted fan Do not install units where there is high radiated heat, e.g. direct sunlight, room heaters, or bright spot lights. Ambient room conditions must not exceed 25°c or a relative humidity of 60%. Blocked vents will cause reduced refrigeration efficiency and lead to malfunction

# Dimensions

Width - 947mm

Depth - 700mm

Height - 1545mm (900mm to work top)

Weight - 125kg

Well - 655mm x 495mm x 130mm

Shelves - 724mm x 285mm

#### Power Rating

1.5kw

complete with a 2m long cord set & 13amp plug

## Gantry options

have LED Illumination and 6mm Tempered Glass

| ALL SHEET METAL DIMENSIONS ARE I/S (INSIDE SIZES) (UNLESS OTHERWISE STATED) ALL SHEET METAL DIMENSIONS IN (mm), TOLERANCE = LINEAR ± 0.5mm, ANGULAR ± 0.5mm (OR AS STATED). ALL SHARP EDGES TO BE REMOVED FROM SHEET METAL |           |             |       |           |                                                            |          |                                                |         |         | TAL PARTS |
|----------------------------------------------------------------------------------------------------------------------------------------------------------------------------------------------------------------------------|-----------|-------------|-------|-----------|------------------------------------------------------------|----------|------------------------------------------------|---------|---------|-----------|
| Product                                                                                                                                                                                                                    | COUN      | Product No  |       |           | oublication of this drawing<br>article may be manufactured |          |                                                |         |         |           |
| Description                                                                                                                                                                                                                | CRD2LSA-7 |             |       |           |                                                            |          |                                                |         | OFFAT / |           |
| Material/Finish                                                                                                                                                                                                            |           | Thickness   |       | Desp/Date |                                                            |          | t 1956 as ammended by the<br>byright Act 1968. |         |         |           |
| Legacy P/N                                                                                                                                                                                                                 |           | Weight      | 125kg | Quote No. |                                                            | Dwg No.  | CTRP-1                                         | 24382-1 | Issue   |           |
| Client                                                                                                                                                                                                                     |           |             |       | SO Number | N/A                                                        | Drawn By | Al                                             | BB      |         | _         |
| Client Project                                                                                                                                                                                                             |           | Approved By |       | Date      | 28/06                                                      | 5/2021   |                                                |         |         |           |
| E & R MOFFAT LTD, SEABEGS ROAD, BONNYBRIDGE, FK4 2BS, T: +44 (0)1324 812272, E: sales@ermoffat.co.uk, Web: www.ermoffat.co.uk                                                                                              |           |             |       |           |                                                            |          | 1:20                                           | Sheet   | 1/2     | A4        |