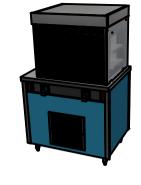

# **Moffat Specification**

Chilled display with forced air refrigeration and self evaporation condensate system.

# Dimensions

Width - 947mm

Depth - 700mm

Height - 1545mm (900mm to work top)

Weight - 125kg

Well - 655mm x 495mm x 130mm

Shelves - 724mm x 285mm

## **Materials**

0.7mm 430 Grade St/Steel Gantry Hood

1.2mm 304 Grade St/ Steel Top & Supports

1.2mm 430 Grade St Steel Ancillary Parts

## Gantry options

have LED Illumination and 6mm Tempered Glass

| ALL SHEET METAL DIMENSIONS ARE I/S (INSIDE SIZES) (UNLESS OTHERWISE STATED) ALL SHEET METAL DIMENSIONS IN (mm), TOLERANCE = LINEAR ± 0.5mm, ANGULAR ± 0.5mm (OR AS STATED). ALL SHARP EDGES TO BE REMOVED FROM SHEET METAL |           |             |       |           |                                                            |          |                                                |         |         | TAL PARTS |
|----------------------------------------------------------------------------------------------------------------------------------------------------------------------------------------------------------------------------|-----------|-------------|-------|-----------|------------------------------------------------------------|----------|------------------------------------------------|---------|---------|-----------|
| Product                                                                                                                                                                                                                    | COUN      | Product No  |       |           | oublication of this drawing<br>article may be manufactured |          |                                                |         |         |           |
| Description                                                                                                                                                                                                                | CRD2LSA-7 |             |       |           |                                                            |          |                                                |         | OFFAT / |           |
| Material/Finish                                                                                                                                                                                                            |           | Thickness   |       | Desp/Date |                                                            |          | t 1956 as ammended by the<br>byright Act 1968. |         |         |           |
| Legacy P/N                                                                                                                                                                                                                 |           | Weight      | 125kg | Quote No. |                                                            | Dwg No.  | CTRP-1                                         | 24382-1 | Issue   |           |
| Client                                                                                                                                                                                                                     |           |             |       | SO Number | N/A                                                        | Drawn By | Al                                             | BB      |         | _         |
| Client Project                                                                                                                                                                                                             |           | Approved By |       | Date      | 28/06                                                      | 5/2021   |                                                |         |         |           |
| E & R MOFFAT LTD, SEABEGS ROAD, BONNYBRIDGE, FK4 2BS, T: +44 (0)1324 812272, E: sales@ermoffat.co.uk, Web: www.ermoffat.co.uk                                                                                              |           |             |       |           |                                                            |          | 1:20                                           | Sheet   | 1/2     | A4        |