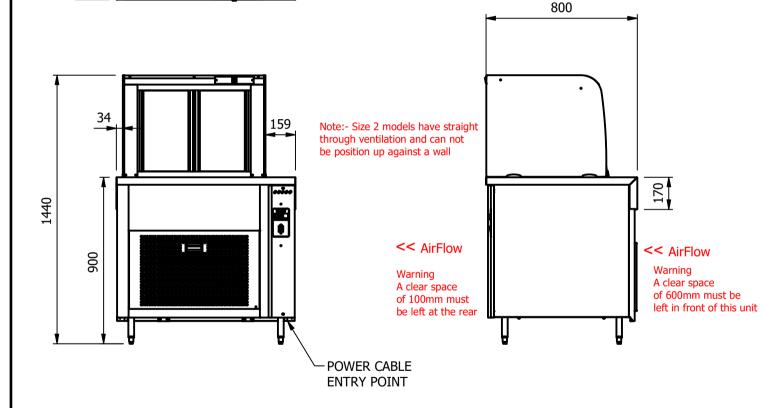

## Important Design Parameters

Allowances must be made for air venting. The under slung compressor must have an unrestricted air flow. Proper venting must be provided ensuring cool air from the room can be drawn in through the condensing coil and out the other side.

## Warning

Do not install unit in draughty conditions where the air movement is greater than 0.2mtr/sec. e.g.near entrance/exit doors, open windows, under air conditioning units or a ceiling mounted fan Do not install units where there is high radiated heat, e.g. direct sunlight, room heaters, or bright spot lights. Ambient room conditions must not exceed 25°c or a relative humidity of 60%. Blocked vents will cause reduced refrigeration efficiency and lead to malfunction

Moffat Specification

Chilled display with forced air refrigeration and self evaporation condensate system.

Dimensions Width - 947mm Depth - 800mm Height - 1440mm (900mm to work top) Weight - 105kg

Well - 655mm x 495mm x 130mm