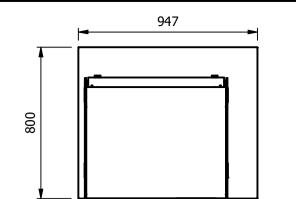

Moffat Specification

Chilled display with forced air refrigeration and self evaporation condensate system.

Dimensions Width - 947mm Depth - 800mm Height - 1440mm (900mm to work top) Weight - 105kg

Well - 655mm x 495mm x 130mm