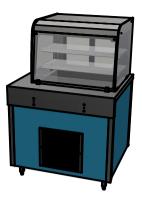

Moffat Specification

Chilled display with forced air refrigeration and self evaporation condensate system.

Dimensions Width - 947mm Depth - 800mm Height - 1440mm (900mm to work top) Weight - 105kg

Well - 655mm x 495mm x 130mm

## Materials

0.7mm 430 Grade St/Steel Gantry Hood 1.2mm 304 Grade St/ Steel Top & Supports 1.2mm 430 Grade St Steel Ancillary Parts

Gantry options have LED Illumination and 6mm Tempered Glass

| ALL SHEET METAL DIMENSIONS ARE I/S (INSIDE SIZES) (UNLESS OTHERWISE STATED)                                                   |          |           |       | ALL DIMENSIONS IN (mm), TOLERANCE = LINEAR ± 0.5mm, ANGULAR ± 0.5mm (OR AS STATED). ALL SHARP EDGES TO BE REMOVED FROM SHEET METAL PARTS |     |                                                                                                                                                                        |                                                                                                   |        |     |     |
|-------------------------------------------------------------------------------------------------------------------------------|----------|-----------|-------|------------------------------------------------------------------------------------------------------------------------------------------|-----|------------------------------------------------------------------------------------------------------------------------------------------------------------------------|---------------------------------------------------------------------------------------------------|--------|-----|-----|
| Product                                                                                                                       | COUNTERS |           |       | Product No                                                                                                                               |     |                                                                                                                                                                        | No reproduction or publication of this drawing<br>may be made, and no article may be manufactured |        |     |     |
| Description                                                                                                                   | CRD2LF-8 |           |       |                                                                                                                                          |     | or assembled in accordance with this drawing<br>without prior written consent. This prohibition is a term<br>of any contract relating to this drawing. Rights reserved |                                                                                                   | FFAT / |     |     |
| Material/Finish                                                                                                               |          | Thickness |       | Desp/Date                                                                                                                                |     |                                                                                                                                                                        | : 1956 as ammended by the<br>yright Act 1968.                                                     |        |     | 2   |
| Legacy P/N                                                                                                                    |          | Weight    | 105kg | Quote No.                                                                                                                                |     | Dwg No.                                                                                                                                                                | CTRP-124632-1                                                                                     |        | Iss | sue |
| Client                                                                                                                        |          |           |       | SO Number                                                                                                                                | N/A | Drawn By                                                                                                                                                               | A                                                                                                 | 3B     |     |     |
| Client Project                                                                                                                |          |           |       | Approved By                                                                                                                              |     | Date                                                                                                                                                                   | 28/06                                                                                             | /2021  |     |     |
| E & R MOFFAT LTD, SEABEGS ROAD, BONNYBRIDGE, FK4 2BS, T: +44 (0)1324 812272, E: sales@ermoffat.co.uk, Web: www.ermoffat.co.uk |          |           |       |                                                                                                                                          |     |                                                                                                                                                                        | 1:20                                                                                              | Sheet  | 1/2 | A4  |