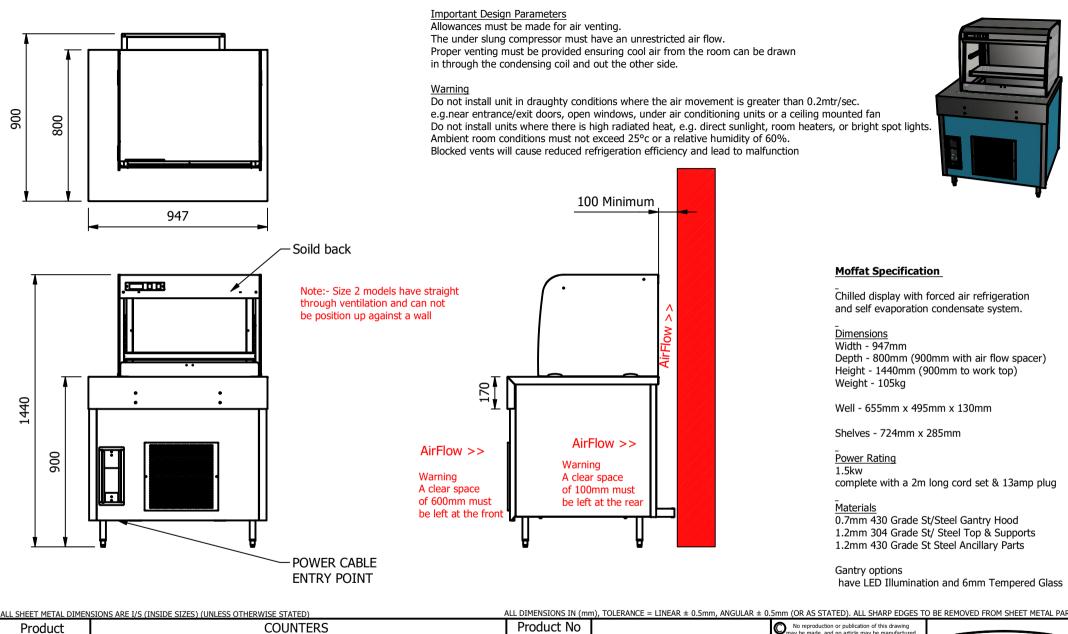

| ALL SHEET METAL DIMENSIONS ARE I/S (INSIDE SIZES) (UNLESS OTHERWISE STATED) |                                                                                                                               |           |       | ALL DIMENSIONS IN (mm | ), TOLERANCE = LINEAR ± 0.5mm, AN | GULAR ± 0.5mm (OR AS STATED                   | ). ALL SHARP EDGES T                                                                                                                                                   | O BE REMOVED FROM | SHEET ME | TAL PARTS |  |
|-----------------------------------------------------------------------------|-------------------------------------------------------------------------------------------------------------------------------|-----------|-------|-----------------------|-----------------------------------|-----------------------------------------------|------------------------------------------------------------------------------------------------------------------------------------------------------------------------|-------------------|----------|-----------|--|
| Product                                                                     | COUNTERS                                                                                                                      |           |       | Product No            |                                   | No reproduction or p<br>may be made, and no a |                                                                                                                                                                        |                   |          |           |  |
| Description                                                                 | CRDFC2L-8                                                                                                                     |           |       |                       |                                   | without prior written cons                    | or assembled in accordance with this drawing<br>without prior written consent. This prohibition is a term<br>of any contract relating to this drawing. Rights reserved |                   |          | '/        |  |
| Material/Finish                                                             |                                                                                                                               | Thickness |       | Desp/Date             |                                   |                                               | 1956 as ammended by the<br>yright Act 1968.                                                                                                                            |                   |          |           |  |
| Legacy P/N                                                                  |                                                                                                                               | Weight    | 105kg | Quote No.             |                                   | Dwg No.                                       | CTRP-124130-1                                                                                                                                                          |                   | Iss      | Issue     |  |
| Client                                                                      |                                                                                                                               | -         |       | SO Number             | N/A                               | Drawn By                                      | AI                                                                                                                                                                     | 3B                |          | _         |  |
| Client Project                                                              |                                                                                                                               |           |       | Approved By           |                                   | Date                                          | 28/06                                                                                                                                                                  | /2021             |          | _         |  |
| E & R MOFFAT LT                                                             | E & R MOFFAT LTD, SEABEGS ROAD, BONNYBRIDGE, FK4 2BS, T: +44 (0)1324 812272, E: sales@ermoffat.co.uk, Web: www.ermoffat.co.uk |           |       |                       |                                   |                                               |                                                                                                                                                                        | Sheet             | 1/2      | A4        |  |