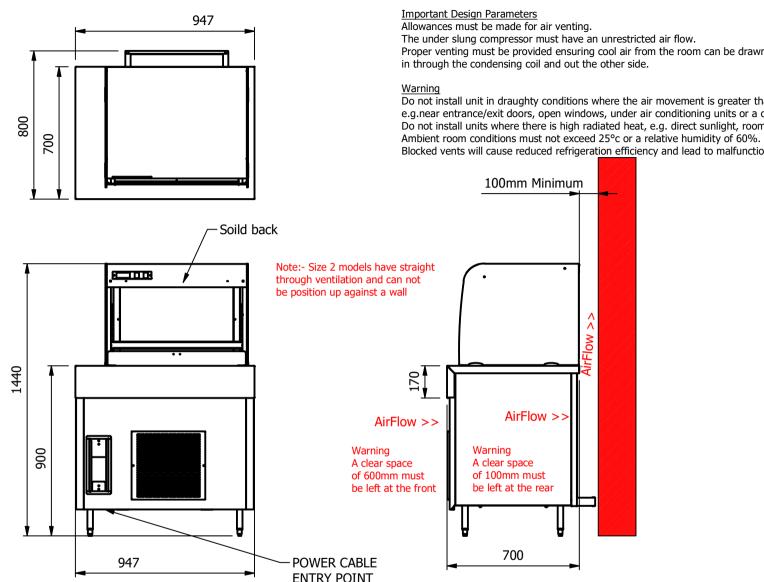

Proper venting must be provided ensuring cool air from the room can be drawn

Do not install unit in draughty conditions where the air movement is greater than 0.2mtr/sec. e.g.near entrance/exit doors, open windows, under air conditioning units or a ceiling mounted fan Do not install units where there is high radiated heat, e.g. direct sunlight, room heaters, or bright spot lights.

Blocked vents will cause reduced refrigeration efficiency and lead to malfunction

# Dimensions

Width - 947mm

Depth - 700mm (800mm with air flow spacer)

Height - 1440mm (900mm to work top)

Weight - 105kg

Well - 655mm x 495mm x 130mm

Shelves - 724mm x 285mm