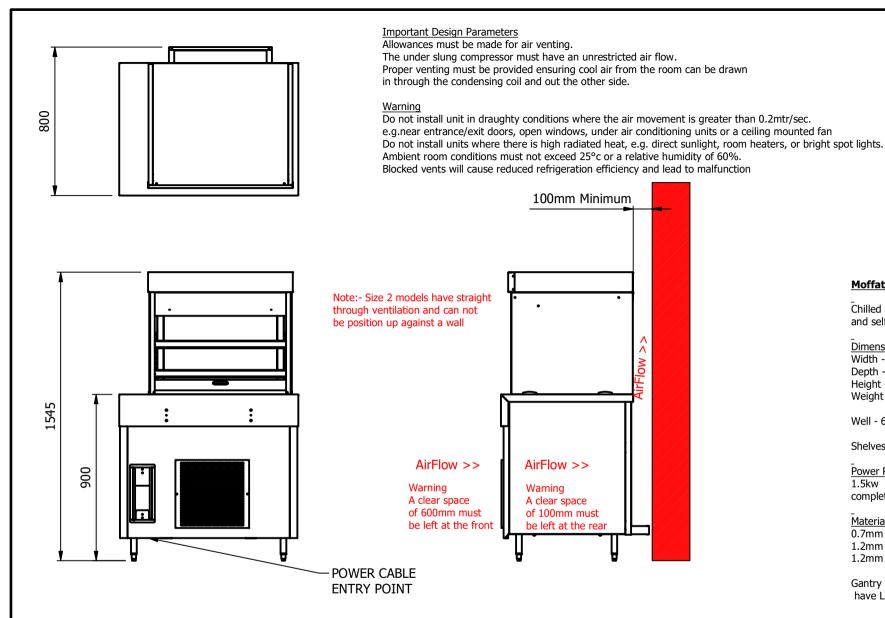

### Dimensions

Width - 947mm

Depth - 700mm

Height - 1545mm (900mm to work top)

Weight - 125kg

Well - 655mm x 495mm x 130mm

Shelves - 724mm x 285mm