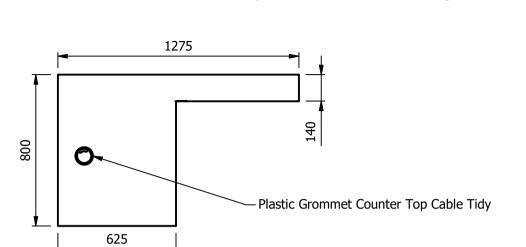

## \_ <u>Dimensions</u>

Width - 1275mm

Depth - 800mm

Height - 900mm

Weight - 65kg

## \_ Materials

1.2mm 304 Grade St/ Steel Top & Supports 0.7mm 430 Grade St/ Steel Internal Structure

| ALL SHEET METAL DIMENSIONS ARE I/S (INSIDE SIZES) (UNLESS OTHERWISE STATED)                                                   |          |           |      | ALL DIMENSIONS IN (mm | n), TOLERANCE = LINEAR $\pm$ 0.5mm, ANGULAR | ± 0.5mm (OR AS STATED                                                                                                                                            | 0.5mm (OR AS STATED). ALL SHARP EDGES TO BE REMOVED FROM SHEET METAL PARTS |       |     |     |  |
|-------------------------------------------------------------------------------------------------------------------------------|----------|-----------|------|-----------------------|---------------------------------------------|------------------------------------------------------------------------------------------------------------------------------------------------------------------|----------------------------------------------------------------------------|-------|-----|-----|--|
| Product                                                                                                                       | COUNTERS |           |      | Product No            |                                             | No reproduction or p                                                                                                                                             |                                                                            |       |     |     |  |
| Description                                                                                                                   | CRCS-8   |           |      |                       |                                             | or assembled in accordance with this drawing without prior written consent. This prohibition is a term of any contract relating to this drawing. Rights reserved |                                                                            |       |     |     |  |
| Material/Finish                                                                                                               |          | Thickness |      | Desp/Date             |                                             |                                                                                                                                                                  | : 1956 as ammended by the<br>yright Act 1968.                              |       |     |     |  |
| Legacy P/N                                                                                                                    |          | Weight    | 65kg | Quote No.             |                                             | Dwg No.                                                                                                                                                          | CTRP-114216-1                                                              |       | Iss | sue |  |
| Client                                                                                                                        |          | -         |      | SO Number             | N/A                                         | Drawn By                                                                                                                                                         | N.Ra                                                                       | ymen  |     | _   |  |
| Client Project                                                                                                                |          |           |      | Approved By           |                                             | Date                                                                                                                                                             | 13/04                                                                      | /2022 | _   | _   |  |
| E & R MOFFAT LTD, SEABEGS ROAD, BONNYBRIDGE, FK4 2BS, T: +44 (0)1324 812272, E: sales@ermoffat.co.uk, Web: www.ermoffat.co.uk |          |           |      |                       |                                             |                                                                                                                                                                  | 1:20                                                                       | Sheet | 1/2 | A4  |  |