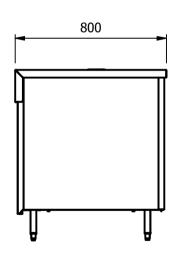

## \_ <u>Dimensions</u>

Width - 1275mm

Depth - 800mm

Height - 900mm

Weight - 65kg