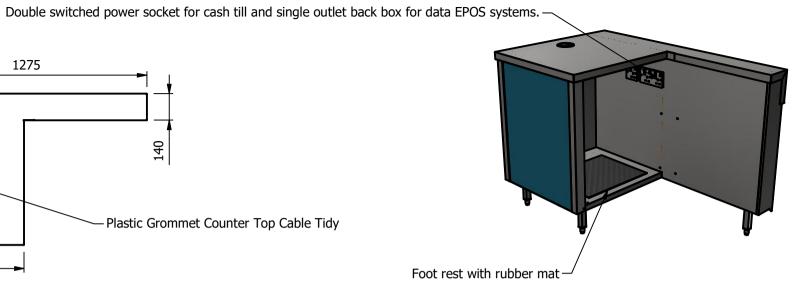

## **Moffat Specification**

Cashier Section (Right hand configuration) Solid stainless steel Worktop provides a clean point of sales area.

## Power Rating

2.9 [13amp Double socket]
complete with a 2m long cord set & 13amp plug