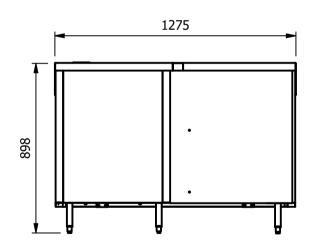

## \_ <u>Dimensions</u>

Width - 1275mm

Depth - 800mm

Height - 900mm

Weight - 65kg