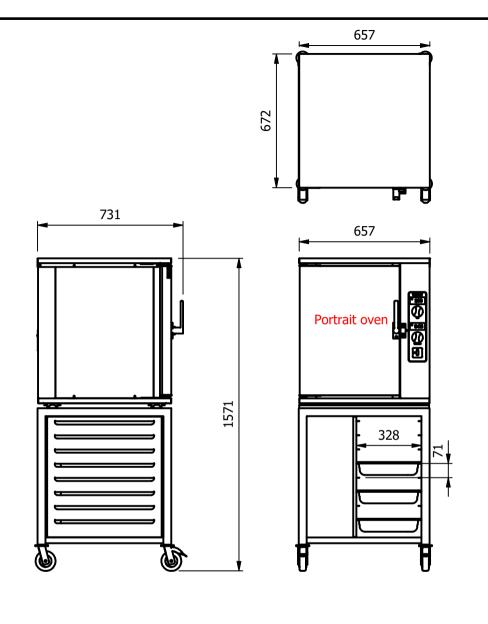

## **Moffat Specification**

<u>Dimensions</u> Width - 657mm

Depth - 731mm (672)

Height - 1576mm Weight - 125kg

Power Rating options CR813. 2.7kw [1 x 13 amp 1PH] CR816. 5.7kw [16 amp 3PH] CR832. 5.7kw [32 amp 1PH]

Materials
1.2mm 304 & 430 Grade St/ Steel Top & Supports.
0.7 & 1.2mm 430 Grade St Steel Ancillary Parts.

Fully Insulated Compartment.

<u>Control</u> Digital cook time and temperature

Capacity 120 Litres 8 off Gn1/1 Grid shelf positions @ 71mm pitch