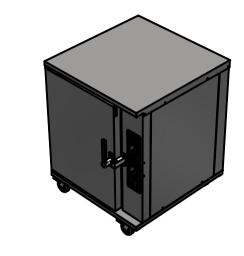

Moffat Specification Dimensions Width - 657mm Depth - 731mm (672) Height - 835mm Weight - 125kg

Power Rating options CR813. 2.7kw [1 x 13 amp 1PH] CR816. 5.7kw [16 amp 3PH] CR832. 5.7kw [32 amp 1PH]

Materials 1.2mm 304 & 430 Grade St/ Steel Top & Supports. 0.7 & 1.2mm 430 Grade St Steel Ancillary Parts.

Fully Insulated Compartment.

<u>Control</u> Digital cook time and temperature

Oven Capacity 120 Litres 8 off Gn1/1 Grid shelf positions @ 71mm pitch

657 672 731 835 Đ Portrait oven 4 Ø75 - Door catch engineered specifically for commercial ovens.

Positive cam action maintains a tight seal and allows easy opening.

Easy-grip handle stays cool.