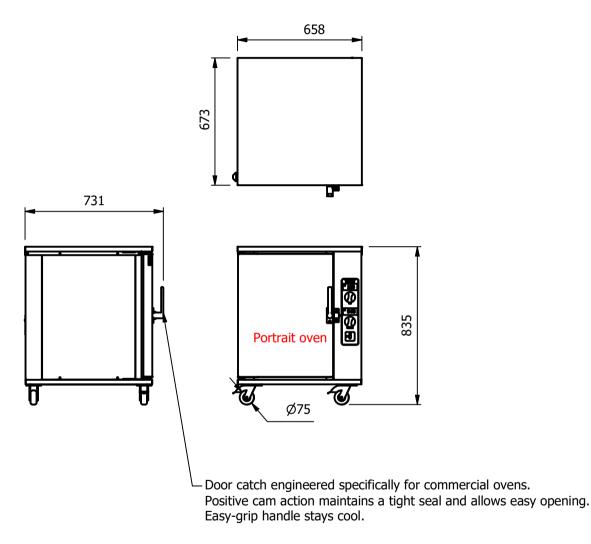

## **Moffat Specification**

Dimensions

Width - 657mm

Depth - 731mm (672)

Height - 835mm

Weight - 125kg

Power Rating options CR8PM13. 2.7kw [1 x 13 amp 1PH]

CR8PM16. 5.7kw [16 amp 3PH] CR8PM32. 5.7kw [32 amp 1PH]

## Oven

Capacity 120 Litres

8 off Gn1/1 Grid shelf positions @ 71mm pitch

| ALL SHEET METAL DIMEN                                                                                                         | SIONS ARE I/S (INSIDE SIZES) (UNLESS OTHERWISE STATE | ALL DIMENSIONS IN (mm | IMENSIONS IN (mm), TOLERANCE = LINEAR ± 0.5mm, ANGULAR ± 0.5mm (OR AS STATED). ALL SHARP EDGES TO BE REMOVED FROM SHEET METAL PARTS |            |     |                       |                                                                                                                                                                        |       |        |    |
|-------------------------------------------------------------------------------------------------------------------------------|------------------------------------------------------|-----------------------|-------------------------------------------------------------------------------------------------------------------------------------|------------|-----|-----------------------|------------------------------------------------------------------------------------------------------------------------------------------------------------------------|-------|--------|----|
| Product                                                                                                                       | REGEN OVENS                                          |                       |                                                                                                                                     | Product No |     | may be made, and no a | No reproduction or publication of this drawing may be made, and no article may be manufactured                                                                         |       | MOFFAT |    |
| Description                                                                                                                   | ###CR8PM ROLL UNDER 2024###                          |                       |                                                                                                                                     |            |     |                       | or assembled in accordance with this drawing<br>without prior written consent. This prohibition is a term<br>of any contract relating to this drawing. Rights reserved |       |        |    |
| Material/Finish                                                                                                               |                                                      | Thickness             |                                                                                                                                     | Desp/Date  |     |                       | under the Copyright Act 1956 as ammended by the<br>Design Copyright Act 1968.                                                                                          |       |        | п  |
| Legacy P/N                                                                                                                    |                                                      | Weight                | 125kg                                                                                                                               | Quote No.  |     | Dwg No.               | VGEN-:                                                                                                                                                                 | Iss   | Issue  |    |
| Client                                                                                                                        |                                                      |                       |                                                                                                                                     | SO Number  | N/A | Drawn By              | AE                                                                                                                                                                     | 3B    |        | _  |
| Client Project                                                                                                                | ect                                                  |                       |                                                                                                                                     |            |     | Date                  | 12/10/2018                                                                                                                                                             |       | ] "    | _  |
| E & R MOFFAT LTD, SEABEGS ROAD, BONNYBRIDGE, FK4 2BS, T: +44 (0)1324 812272, E: sales@ermoffat.co.uk, Web: www.ermoffat.co.uk |                                                      |                       |                                                                                                                                     |            |     |                       | 1:20                                                                                                                                                                   | Sheet | 1/2    | A4 |