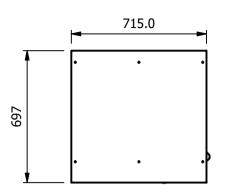

## Moffat Specification

Dimensions Width - 715mm Depth - 697mm Height - 830mm Weight - 120kg