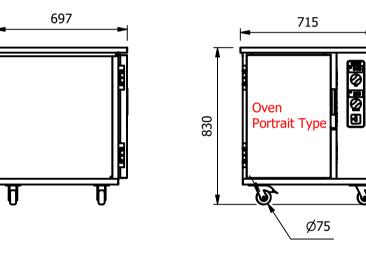

## Moffat Specification

Dimensions Width - 715mm Depth - 697mm Height - 830mm Weight - 120kg