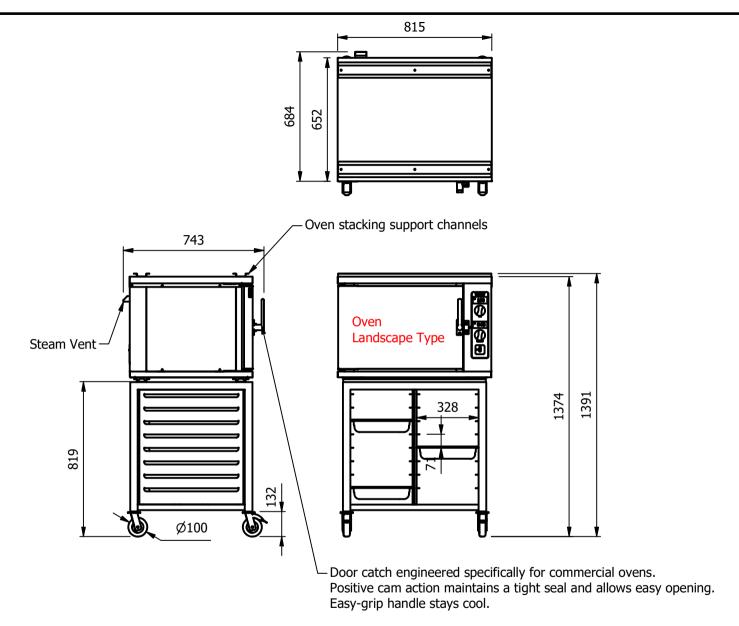

## **Moffat Specification**

Dimensions

Width - 815mm Depth - 743mm Height - 1391mm Weight - 40kg

Power Rating options CR5: 3.0 kw [13amp 1PH]

## -<u>Materials</u>

1.2mm 304 & 430 Grade St/ Steel Top & Supports.
0.7 & 1.2mm 430 Grade St Steel Ancillary Parts.

Fully Insulated Compatment.

## **Control**

Digital cook time and temperature

Oven Capacity 77 liters 5off Gn1/1 Grid shelf positions @ 71mm pitch

| ALL SHEET METAL DIMEN                                                                                                         | SIONS ARE I/S (INSIDE SIZES) (UNLESS OTHERWISE STATED) | ALL DIMENSIONS IN (mm), TOLERANCE = LINEAR ± 0.5mm, ANGULAR ± 0.5mm (OR AS STATED). ALL SHARP EDGES TO BE REMOVED FROM SHEET METAL PARTS |      |            |       |                                       |                                                                                                                                                                        |       |                        |       |  |
|-------------------------------------------------------------------------------------------------------------------------------|--------------------------------------------------------|------------------------------------------------------------------------------------------------------------------------------------------|------|------------|-------|---------------------------------------|------------------------------------------------------------------------------------------------------------------------------------------------------------------------|-------|------------------------|-------|--|
| Product                                                                                                                       | REGEN OVENS                                            |                                                                                                                                          |      | Product No |       | may be made, and no a                 | No reproduction or publication of this drawing may be made, and no article may be manufactured                                                                         |       | MOFFAT                 |       |  |
| Description                                                                                                                   | ###CR5L WITH STAND 2024###                             |                                                                                                                                          |      |            |       |                                       | or assembled in accordance with this drawing<br>without prior written consent. This prohibition is a term<br>of any contract relating to this drawing. Rights reserved |       | The Catering Equipment |       |  |
| Material/Finish                                                                                                               | Th                                                     | hickness                                                                                                                                 |      | Desp/Date  |       | under the Copyright Act<br>Design Cop | under the Copyright Act 1956 as ammended by the<br>Design Copyright Act 1968.                                                                                          |       |                        | п     |  |
| Legacy P/N                                                                                                                    | \                                                      | Weight                                                                                                                                   | 40kg | Quote No.  |       | Dwg No.                               | VGEN-153013                                                                                                                                                            |       | Iss                    | Issue |  |
| Client                                                                                                                        |                                                        |                                                                                                                                          |      | SO Number  | N/A   | Drawn By                              | AE                                                                                                                                                                     | 3B    | _                      |       |  |
| Client Project                                                                                                                |                                                        | Approved By                                                                                                                              |      | Date       | 12/10 | 12/10/2018                            |                                                                                                                                                                        | _     |                        |       |  |
| E & R MOFFAT LTD, SEABEGS ROAD, BONNYBRIDGE, FK4 2BS, T: +44 (0)1324 812272, E: sales@ermoffat.co.uk, Web: www.ermoffat.co.uk |                                                        |                                                                                                                                          |      |            |       |                                       | 1:20                                                                                                                                                                   | Sheet | 1/3                    | A4    |  |