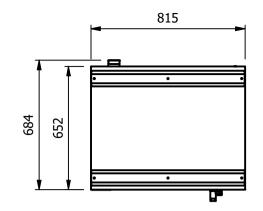

## **Moffat Specification**

<u>Dimensions</u> Width - 815mm Depth - 743mm Height - 572mm Weight - 40kg

Power Rating options CR5: 3.0 kw [13amp 1PH]