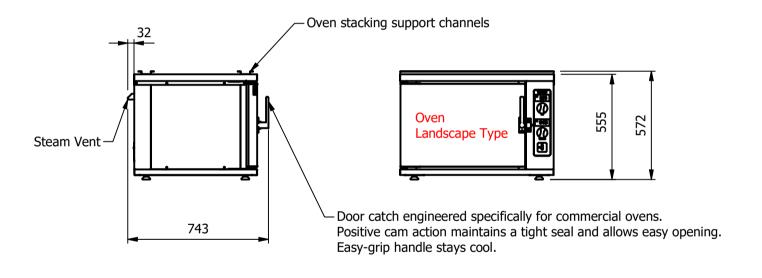

## **Moffat Specification**

<u>Dimensions</u> Width - 815mm Depth - 743mm Height - 572mm Weight - 40kg

Power Rating options CR5: 3.0 kw [13amp 1PH]

## Oven

Capacity 77 liters
5off Gn1/1 Grid shelf positions @ 71mm pitch

| ALL SHEET METAL DIMENSIONS ARE I/S (INSIDE SIZES) (UNLESS OTHERWISE STATED). ALL SHARP EDGES TO BE REMOVED FROM SHEE          |                          |          |      |             |     |                      |                                                                                                                                                                        | SHEET MET | TAL PARTS |       |  |
|-------------------------------------------------------------------------------------------------------------------------------|--------------------------|----------|------|-------------|-----|----------------------|------------------------------------------------------------------------------------------------------------------------------------------------------------------------|-----------|-----------|-------|--|
| Product                                                                                                                       | REGEN OVENS              |          |      | Product No  |     | No reproduction or p | article may be manufactured                                                                                                                                            | MOFFAT    |           | 7     |  |
| Description                                                                                                                   | ###CR5 TABLE TOP 2024### |          |      |             |     |                      | or assembled in accordance with this drawing<br>without prior written consent. This prohibition is a term<br>of any contract relating to this drawing. Rights reserved |           |           |       |  |
| Material/Finish                                                                                                               | Т                        | hickness |      | Desp/Date   |     |                      | t 1956 as ammended by the<br>syright Act 1968.                                                                                                                         | Company   |           | ı     |  |
| Legacy P/N                                                                                                                    |                          | Weight   | 40kg | Quote No.   |     | Dwg No.              | VGEN-                                                                                                                                                                  | 152958    | Iss       | Issue |  |
| Client                                                                                                                        |                          |          |      | SO Number   | N/A | Drawn By             | Al                                                                                                                                                                     | 3B        |           | _     |  |
| Client Project                                                                                                                |                          |          |      | Approved By |     | Date                 | 12/10                                                                                                                                                                  | /2018     |           | _     |  |
| E & R MOFFAT LTD, SEABEGS ROAD, BONNYBRIDGE, FK4 2BS, T: +44 (0)1324 812272, E: sales@ermoffat.co.uk, Web: www.ermoffat.co.uk |                          |          |      |             |     |                      | 1:20                                                                                                                                                                   | Sheet     | 1/2       | A4    |  |