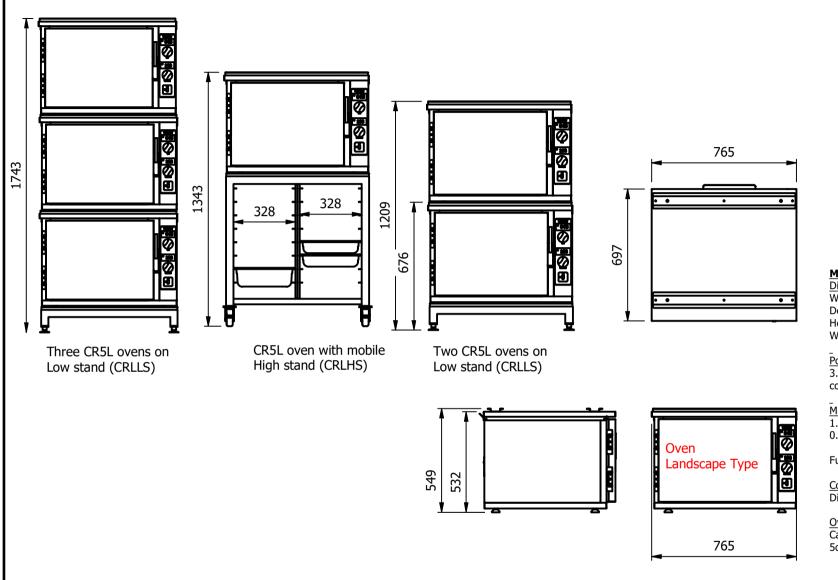

## **Moffat Specification**

<u>Dimensions</u> Width - 765mm

Depth - 697mm

Height - 549mm

Weight - 40kg

Power Rating options
3.0kw [13amp 1PH]
complete with a 2m long cord set & 13amp plug.

# \_ <u>Materials</u>

1.2mm 304 & 430 Grade St/ Steel Top & Supports. 0.7 & 1.2mm 430 Grade St Steel Ancillary Parts.

Fully Insulated Compatment.

### Control

Digital cook time and temperature

### Oven

Capacity 77 liters

5off Gn1/1 Grid shelf positions @ 71mm pitch

| ALL SHEET METAL DIMENSIONS ARE I/S (INSIDE SIZES) (UNLESS OTHERWISE STATED)  ALL DIMENSIONS IN (mm), TOLERANCE = LINEAR ± 0.5mm, ANGULAR ± |             |             |      |            |            |                            | 0.5mm (OR AS STATED). ALL SHARP EDGES TO BE REMOVED FROM SHEET METAL PARTS                                                                                       |       |       |     |  |
|--------------------------------------------------------------------------------------------------------------------------------------------|-------------|-------------|------|------------|------------|----------------------------|------------------------------------------------------------------------------------------------------------------------------------------------------------------|-------|-------|-----|--|
| Product                                                                                                                                    | REGEN OVENS |             |      | Product No |            | may be made, and no a      | No reproduction or publication of this drawing may be made, and no article may be manufactured                                                                   |       |       |     |  |
| Description                                                                                                                                | CR5L        |             |      |            |            | without prior written cons | or assembled in accordance with this drawing without prior written consent. This prohibition is a term of any contract relating to this drawing. Rights reserved |       |       | ' / |  |
| Material/Finish                                                                                                                            |             | Thickness   |      | Desp/Date  |            |                            | under the Copyright Act 1956 as ammended by the<br>Design Copyright Act 1968.                                                                                    |       |       |     |  |
| Legacy P/N                                                                                                                                 |             | Weight      | 40kg | Quote No.  |            | Dwg No.                    | 091756-1                                                                                                                                                         |       | Issue |     |  |
| Client                                                                                                                                     |             |             |      | SO Number  | N/A        | Drawn By                   | Al                                                                                                                                                               | 3B    |       | _   |  |
| Client Project                                                                                                                             |             | Approved By |      | Date       | 02/04/2021 |                            |                                                                                                                                                                  |       |       |     |  |
| E & R MOFFAT LTD, SEABEGS ROAD, BONNYBRIDGE, FK4 2BS, T: +44 (0)1324 812272, E: sales@ermoffat.co.uk, Web: www.ermoffat.co.uk              |             |             |      |            |            | Scale                      | 1:20                                                                                                                                                             | Sheet | 1/2   | A4  |  |