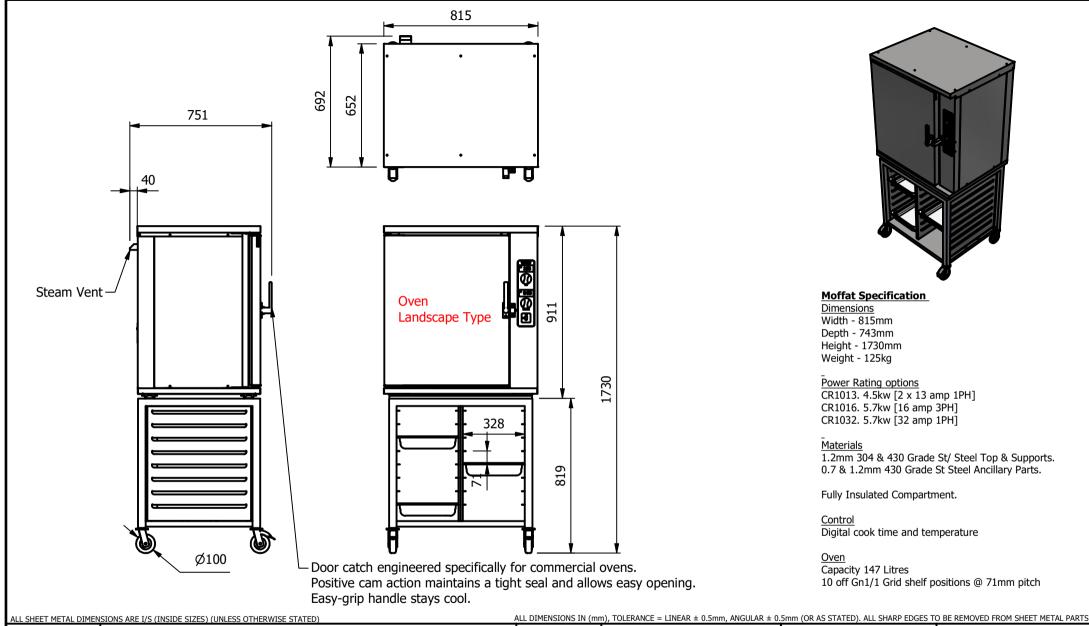

# **Moffat Specification**

Dimensions

Width - 815mm

Depth - 743mm

Height - 1730mm

Weight - 125kg

Power Rating options CR1013. 4.5kw [2 x 13 amp 1PH]

CR1016. 5.7kw [16 amp 3PH]

CR1032. 5.7kw [32 amp 1PH]

# \_ <u>Materials</u>

1.2mm 304 & 430 Grade St/ Steel Top & Supports. 0.7 & 1.2mm 430 Grade St Steel Ancillary Parts.

Fully Insulated Compartment.

# Control

Digital cook time and temperature

# <u>Oven</u>

Capacity 147 Litres

10 off Gn1/1 Grid shelf positions @ 71mm pitch

| Product          | REGEN OVENS                                                                                                                   |           |       | Product No                                                                                                                                                             |     | Mo reproduction or pi | rticle may be manufactured                 |       | MOFFAT  |    |
|------------------|-------------------------------------------------------------------------------------------------------------------------------|-----------|-------|------------------------------------------------------------------------------------------------------------------------------------------------------------------------|-----|-----------------------|--------------------------------------------|-------|---------|----|
| Description      | ###CR10L WITH                                                                                                                 |           |       | or assembled in accordance with this drawing<br>without prior written consent. This prohibition is a term<br>of any contract relating to this drawing. Rights reserved |     |                       |                                            | ,     |         |    |
| Material/Finish  |                                                                                                                               | Thickness |       | Desp/Date                                                                                                                                                              |     |                       | 1956 as ammended by the<br>right Act 1968. |       | Company |    |
| Legacy P/N       |                                                                                                                               | Weight    | 125kg | Quote No.                                                                                                                                                              |     | Dwg No.               | VGEN-152952                                |       | Issue   |    |
| Client           |                                                                                                                               |           |       | SO Number                                                                                                                                                              | N/A | Drawn By              | AE                                         | 3B    | _       |    |
| Client Project   |                                                                                                                               |           |       | Approved By                                                                                                                                                            |     | Date                  | 12/10                                      | /2018 | _       |    |
| E & R MOFFAT LTD | E & R MOFFAT LTD, SEABEGS ROAD, BONNYBRIDGE, FK4 2BS, T: +44 (0)1324 812272, E: sales@ermoffat.co.uk, Web: www.ermoffat.co.uk |           |       |                                                                                                                                                                        |     |                       | 1:20                                       | Sheet | 1/2     | A4 |