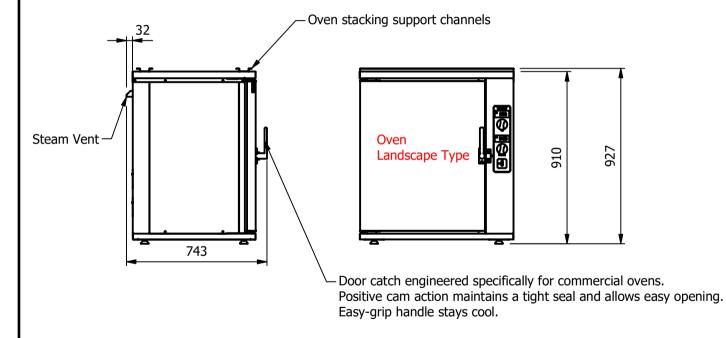

### **Moffat Specification**

# Dimensions

Width - 815mm

Depth - 743mm

Height - 927mm

Weight - 125kg

# Power Rating options

CR1013. 4.5kw [2 x 13 amp 1PH]

CR1016. 5.7kw [16 amp 3PH]

CR1032. 5.7kw [32 amp 1PH]

# -<u>Materials</u>

1.2mm 304 & 430 Grade St/ Steel Top & Supports. 0.7 & 1.2mm 430 Grade St Steel Ancillary Parts.

Fully Insulated Compartment.

Digital cook time and temperature

Capacity 147 Litres

10 off Gn1/1 Grid shelf positions @ 71mm pitch

| ALL SHEET METAL DIMENSIONS ARE I/S (INSIDE SIZES) (UNLESS OTHERWISE STATED)  ALL DIMENSIONS IN (mm), TOLERANCE = LINEAR ± 0.5mm, ANGULAR ± 0.5mm |                           |          |       |             |     |                                        | D.5mm (OR AS STATED). ALL SHARP EDGES TO BE REMOVED FROM SHEET METAL