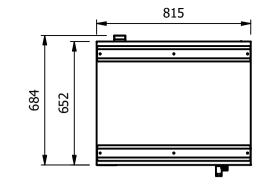

### **Moffat Specification**

# Dimensions

Width - 815mm

Depth - 743mm

Height - 927mm

Weight - 125kg

# Power Rating options

CR1013. 4.5kw [2 x 13 amp 1PH]

CR1016. 5.7kw [16 amp 3PH]

CR1032. 5.7kw [32 amp 1PH]

# -<u>Materials</u>

1.2mm 304 & 430 Grade St/ Steel Top & Supports. 0.7 & 1.2mm 430 Grade St Steel Ancillary Parts.

Fully Insulated Compartment.

Digital cook time and temperature

Capacity 147 Litres

10 off Gn1/1 Grid shelf positions @ 71mm pitch

| ALL SHEET METAL DIMENSIONS ARE I/S (INSIDE SIZES) (UNLESS OTHERWISE STATED)  ALL DIMENSIONS IN (mm), TOLERANCE = LINEAR ± 0.5mm, ANGULAR ± 0.5mm |                           |          |       |             |     |                                        | D.5mm (OR AS STATED). ALL SHARP EDGES TO BE REMOVED FROM SHEET META