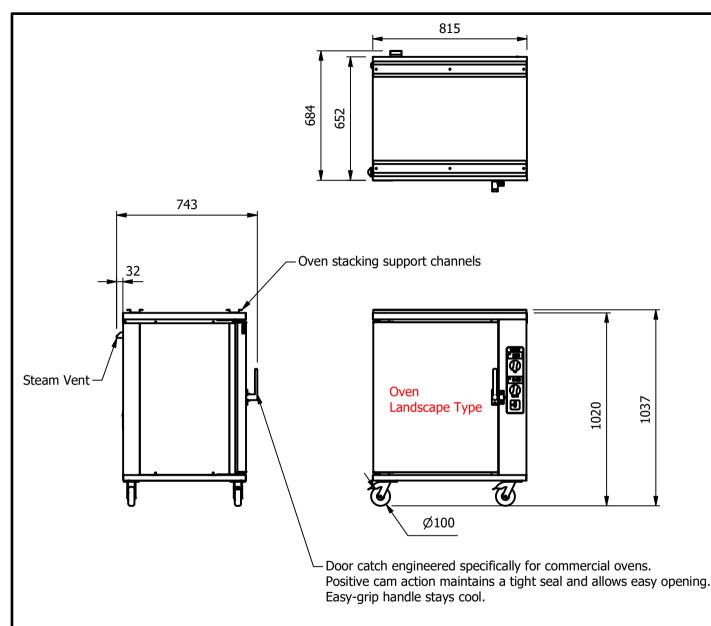

Moffat Specification Dimensions Width - 815mm Depth - 743mm Height - 1037mm Weight - 125kg Power Rating options

 Power Rating options

 CR1013. 4.5kw [2 x 13 amp 1PH]

 CR1016. 5.7kw [16 amp 3PH]

 CR1032. 5.7kw [32 amp 1PH]

Materials 1.2mm 304 & 430 Grade St/ Steel Top & Supports. 0.7 & 1.2mm 430 Grade St Steel Ancillary Parts.

Fully Insulated Compartment.

<u>Control</u> Digital cook time and temperature

Oven Capacity 147 Litres 10 off Gn1/1 Grid shelf positions @ 71mm pitch