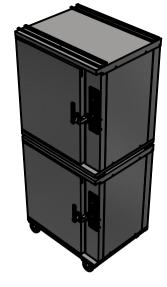

Moffat Specification x 2 Dimensions Width - 815mm Depth - 743mm Height - 1949mm Weight - 250kg

Power Rating options x 2 CR1013. 4.5kw [2 x 13 amp 1PH] CR1016. 5.7kw [16 amp 3PH] CR1032. 5.7kw [32 amp 1PH]

-Materials 1.2mm 304 & 430 Grade St/ Steel Top & Supports. 0.7 & 1.2mm 430 Grade St Steel Ancillary Parts.

Fully Insulated Compartment.

Control Digital cook time and temperature

Oven x 2 Capacity 147 Litres 10 off Gn1/1 Grid shelf positions @ 71mm pitch