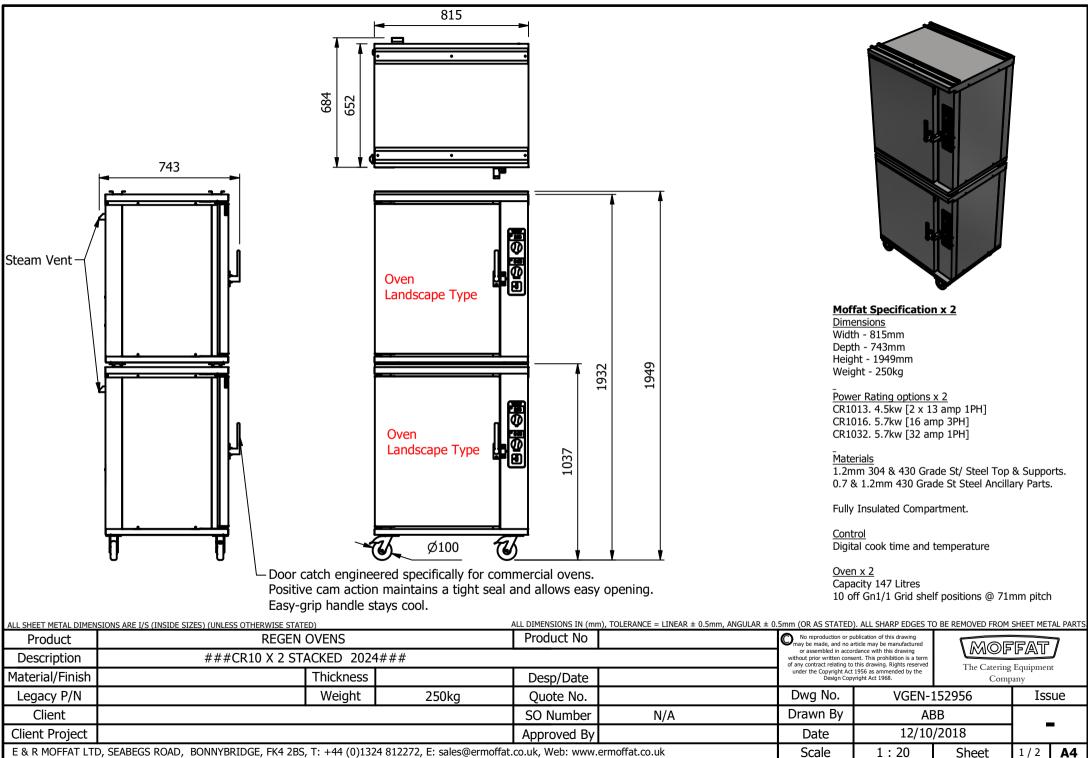

Moffat Specification x 2 Dimensions Width - 815mm Depth - 743mm Height - 1949mm Weight - 250kg

Power Rating options x 2 CR1013. 4.5kw [2 x 13 amp 1PH] CR1016. 5.7kw [16 amp 3PH] CR1032. 5.7kw [32 amp 1PH]

-Materials 1.2mm 304 & 430 Grade St/ Steel Top & Supports. 0.7 & 1.2mm 430 Grade St Steel Ancillary Parts.

Fully Insulated Compartment.

Control Digital cook time and temperature

Oven x 2 Capacity 147 Litres 10 off Gn1/1 Grid shelf positions @ 71mm pitch

| Sheet Methan Dimensions Are 1/3 (Inside States) (Unclass of The Wise States) (Unclass of The Wise States) (Unclass of The Wise States) |                             |            |       |                                                                                                |     |                                                                                                                                                                   |                                            |         |       |    |
|----------------------------------------------------------------------------------------------------------------------------------------|-----------------------------|------------|-------|------------------------------------------------------------------------------------------------|-----|-------------------------------------------------------------------------------------------------------------------------------------------------------------------|--------------------------------------------|---------|-------|----|
| Product                                                                                                                                | REGEN                       | Product No |       | No reproduction or publication of this drawing<br>may be made, and no article may be manufactu |     | MOFFAT                                                                                                                                                            |                                            |         |       |    |
| Description                                                                                                                            | ###CR10 X 2 STACKED 2024### |            |       |                                                                                                |     | or assembled in accordance with this drawing<br>without prior written consent. This prohibition is a to<br>of any contract relating to this drawing. Rights reser |                                            | n       |       |    |
| aterial/Finish                                                                                                                         |                             | Thickness  |       | Desp/Date                                                                                      |     |                                                                                                                                                                   | 1956 as ammended by the<br>right Act 1968. | Company |       | ι  |
| Legacy P/N                                                                                                                             |                             | Weight     | 250kg | Quote No.                                                                                      |     | Dwg No.                                                                                                                                                           | VGEN-                                      | 152956  | Issue |    |
| Client                                                                                                                                 |                             |            |       | SO Number                                                                                      | N/A | Drawn By                                                                                                                                                          | AE                                         | 3B      |       |    |
| lient Project                                                                                                                          |                             |            |       | Approved By                                                                                    |     | Date                                                                                                                                                              | 12/10                                      | /2018   |       |    |
| & R MOFFAT LTD, SEABEGS ROAD, BONNYBRIDGE, FK4 2BS, T: +44 (0)1324 812272, E: sales@ermoffat.co.uk, Web: www.ermoffat.co.uk            |                             |            |       |                                                                                                |     | Scale                                                                                                                                                             | 1:20                                       | Sheet   | 1/2   | A4 |