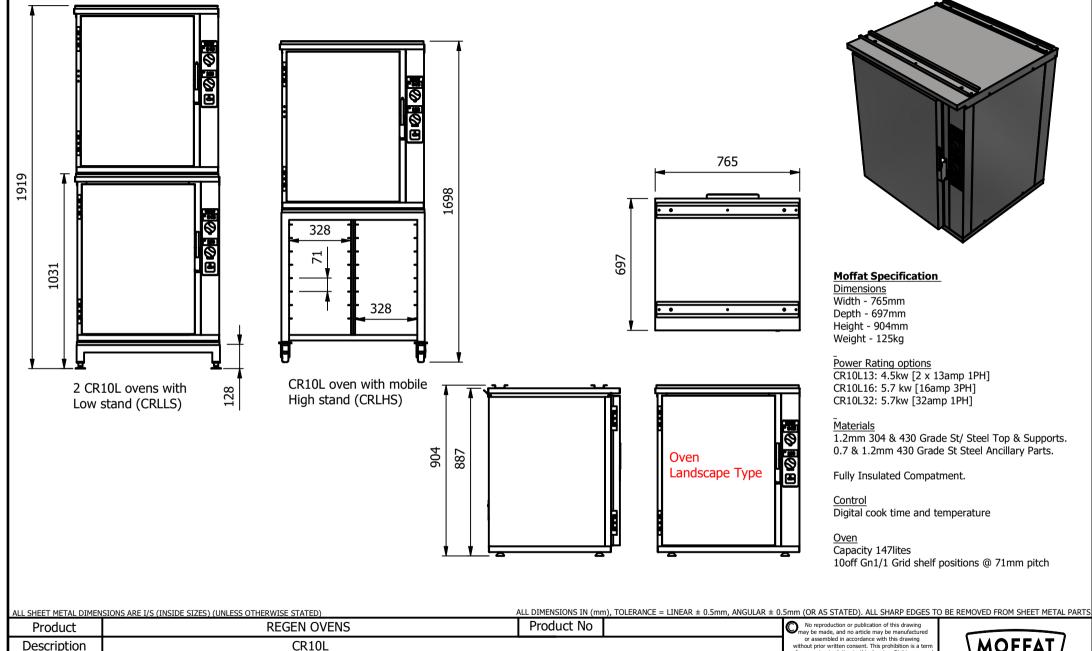

| Product                                                                                                                       | REGEN OVENS |             |       | Product No | No reproduction or may be made, and no |                            |                                                                                                                                                                  |       |       |    |  |
|-------------------------------------------------------------------------------------------------------------------------------|-------------|-------------|-------|------------|----------------------------------------|----------------------------|------------------------------------------------------------------------------------------------------------------------------------------------------------------|-------|-------|----|--|
| Description                                                                                                                   | CR10L       |             |       |            |                                        | without prior written con- | or assembled in accordance with this drawing without prior written consent. This prohibition is a term of any contract relating to this drawing. Rights reserved |       |       |    |  |
| Material/Finish                                                                                                               |             | Thickness   |       | Desp/Date  |                                        |                            | under the Copyright Act 1956 as ammended by the<br>Design Copyright Act 1968.                                                                                    |       |       |    |  |
| Legacy P/N                                                                                                                    |             | Weight      | 125kg | Quote No.  |                                        | Dwg No.                    | 093389-1                                                                                                                                                         |       | Issue |    |  |
| Client                                                                                                                        |             | -           |       | SO Number  | N/A                                    | Drawn By                   | Al                                                                                                                                                               | 3B    |       | _  |  |
| Client Project                                                                                                                |             | Approved By |       | Date       | 02/04/2021                             |                            |                                                                                                                                                                  |       |       |    |  |
| E & R MOFFAT LTD, SEABEGS ROAD, BONNYBRIDGE, FK4 2BS, T: +44 (0)1324 812272, E: sales@ermoffat.co.uk, Web: www.ermoffat.co.uk |             |             |       |            |                                        | Scale                      | 1:20                                                                                                                                                             | Sheet | 1/2   | Α4 |  |