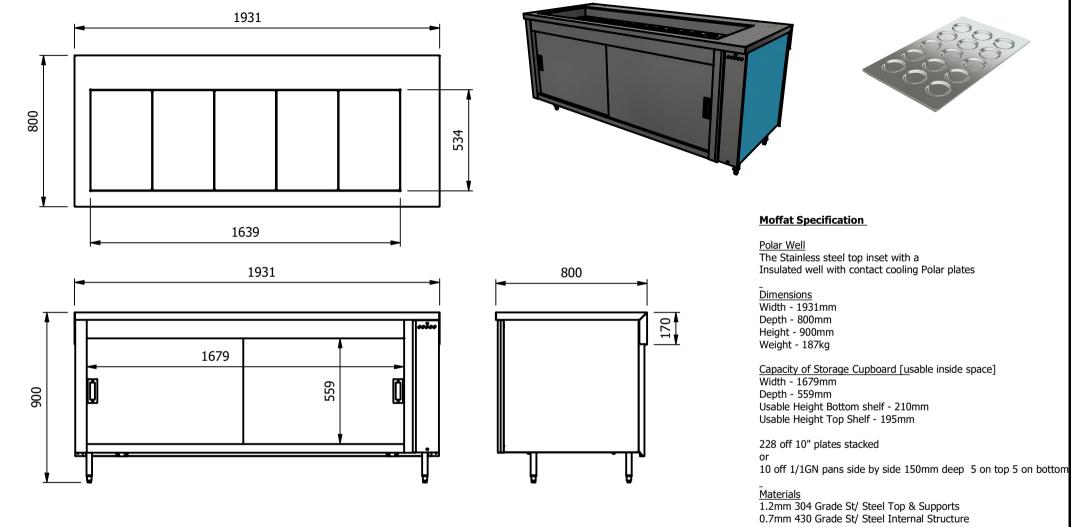

Moffat Polar Plates keep food chilled for 2 to 3 hours.Before use, the Polar Plates are charged for 8 to 12 hours in a deep freeze.

GN 1/1 Grid Shelves with 30mm x 30mm tube supports

| ALL SHEET METAL DIMENSIONS ARE I/S (INSIDE SIZES) (UNLESS OTHERWISE STATED) ALL DIMENSIONS IN (mm), TOLERANCE = LINEAR ± 0.5mm, ANGULAR ± |          |           |       |                            |                                                                                             | AR ± 0.5mm (OR AS STATED) | 0.5mm (OR AS STATED). ALL SHARP EDGES TO BE REMOVED FROM SHEET METAL PARTS                        |       |       |    |  |
|-------------------------------------------------------------------------------------------------------------------------------------------|----------|-----------|-------|----------------------------|---------------------------------------------------------------------------------------------|---------------------------|---------------------------------------------------------------------------------------------------|-------|-------|----|--|
| Product                                                                                                                                   | COUNTERS |           |       | Product No                 |                                                                                             | Wmay be made, and no a    | No reproduction or publication of this drawing<br>may be made, and no article may be manufactured |       |       |    |  |
| Description                                                                                                                               | CPW      |           |       | without prior written cons | dance with this drawing<br>ent. This prohibition is a term<br>this drawing. Rights reserved | │ \MOFFAT /               |                                                                                                   | 1     |       |    |  |
| Material/Finish                                                                                                                           |          | Thickness |       | Desp/Date                  |                                                                                             |                           | 1956 as ammended by the<br>right Act 1968.                                                        |       |       | J  |  |
| Legacy P/N                                                                                                                                |          | Weight    | 187kg | Quote No.                  |                                                                                             | Dwg No.                   | CTRP-117920-1                                                                                     |       | Issue |    |  |
| Client                                                                                                                                    |          |           |       | SO Number                  | N/A                                                                                         | Drawn By                  | AE                                                                                                | 3B    |       |    |  |
| Client Project                                                                                                                            |          |           |       | Approved By                |                                                                                             | Date                      | 11/05                                                                                             | /2022 |       | -  |  |
| E & R MOFFAT LTD, SEABEGS ROAD, BONNYBRIDGE, FK4 2BS, T: +44 (0)1324 812272, E: sales@ermoffat.co.uk, Web: www.ermoffat.co.uk             |          |           |       |                            |                                                                                             |                           | 1:20                                                                                              | Sheet | 1/2   | A4 |  |