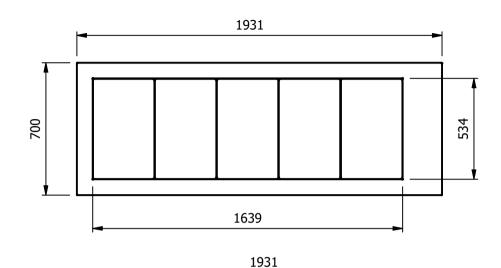

## Moffat Specification

Polar Well The Stainless steel top inset with a Insulated well with contact cooling Polar plates

Dimensions

Width - 1931mm Depth - 700mm Height - 900mm Weight - 167kg

<u>Capacity of Storage Cupboard [u</u>sable inside space] Width - 1679mm Depth - 559mm Usable Height Bottom shelf - 210mm Usable Height Top Shelf - 195mm

700