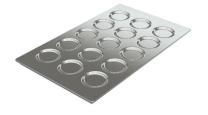

228 off 10" plates stacked

or 10 off 1/1GN pans side by side 150mm deep 5 on top 5 on bottom

Materials

1.2mm 304 Grade St/ Steel Top & Supports 0.7mm 430 Grade St/ Steel Internal Structure GN 1/1 Grid Shelves with 30mm x 30mm tube supports