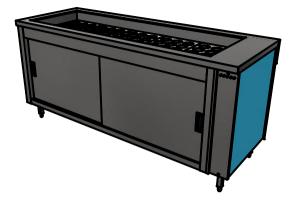

## Moffat Specification

Polar Well The Stainless steel top inset with a Insulated well with contact cooling Polar plates

Dimensions

Width - 1931mm Depth - 700mm Height - 900mm Weight - 167kg

<u>Capacity of Storage Cupboard [u</u>sable inside space] Width - 1679mm Depth - 559mm Usable Height Bottom shelf - 210mm Usable Height Top Shelf - 195mm

228 off 10" plates stacked

or 10 off 1/1GN pans side by side 150mm deep 5 on top 5 on bottom

Materials

1.2mm 304 Grade St/ Steel Top & Supports 0.7mm 430 Grade St/ Steel Internal Structure GN 1/1 Grid Shelves with 30mm x 30mm tube supports