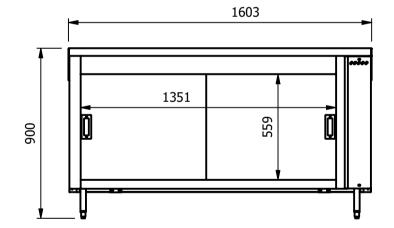

### Dimensions

Width - 1603mm Depth - 800mm Height - 900mm Weight - 152kg

# Capacity of Storage Cupboard [usable inside space]

Width - 1351mm Depth - 559mm

Usable Height Bottom shelf - 210mm Usable Height Top Shelf - 195mm