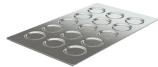

## 190 off 10" plates stacked

OI

8 off 1/1GN pans side by side 150mm deep 4 on top 4 on bottom