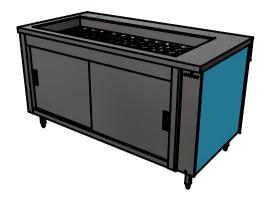

#### Polar Well

The Stainless steel top inset with a
Insulated well with contact cooling Polar plates

### Dimensions

Width - 1603mm Depth - 800mm Height - 900mm Weight - 152kg