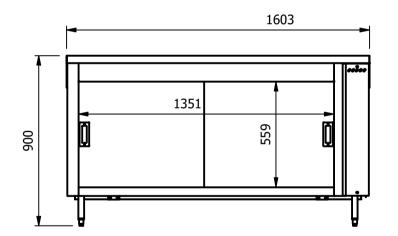

# <u>Capacity of Storage Cupboard [usable inside space]</u>

Width - 1351mm Depth - 559mm Usable Height Bottom shelf - 210mm

Usable Height Top Shelf - 195mm

190 off 10" plates stacked

8 off 1/1GN pans side by side 150mm deep 4 on top 4 on bottom