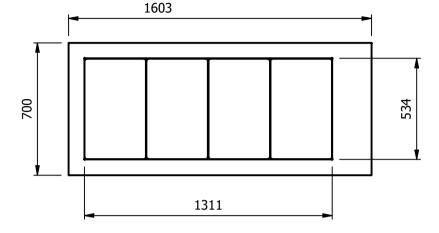

Moffat Polar Plates keep food chilled for 2 to 3 hours. Before use, the Polar Plates are charged for 8 to 12 hours in a deep freeze.







700

## **Moffat Specification**

## Polar Well

The Stainless steel top inset with a Insulated well with contact cooling Polar plates

#### Dimensions

Width - 1603mm Depth - 700mm Height - 900mm Weight - 137kg

# <u>Capacity of Storage Cupboard [usable inside space]</u>

Width - 1351mm Depth - 559mm Usable Height Bottom shelf - 210mm

Usable Height Top Shelf - 195mm

190 off 10" plates stacked

8 off 1/1GN pans side by side 150mm deep 4 on top 4 on bottom

## <u>Materials</u>

1.2mm 304 Grade St/ Steel Top & Supports 0.7mm 430 Grade St/ Steel Internal Structure GN 1/1 Grid Shelves with 30mm x 30mm tube supports



ALL SHEET METAL DIMENSIONS ARE I/S (INSIDE SIZES) (UNLESS OTHERWISE STATED)



| Produc