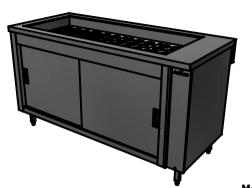

## Polar Well

The Stainless steel top inset with a Insulated well with contact cooling Polar plates

Moffat Polar Plates keep food chilled for 2 to 3 hours. Before use, the Polar Plates are charged for 8 to 12 hours in a deep freeze.

700