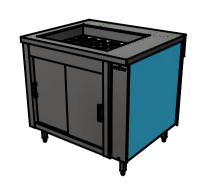

## **Moffat Specification**

### Polar Well

The Stainless steel top inset with a
Insulated well with contact cooling Polar plates

### \_ Di<u>mensions</u>

Width - 947mm Depth - 800mm Height - 900mm Weight - 83kg