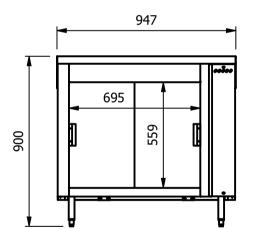

### \_ Di<u>mensions</u>

Width - 947mm Depth - 800mm Height - 900mm Weight - 83kg

# <u>Capacity of Storage Cupboard [usable inside space]</u>

Width - 695mm Depth - 559mm

Usable Height Bottom shelf - 210mm Usable Height Top Shelf - 195mm