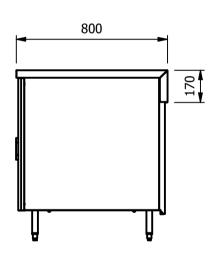

### \_ Di<u>mensions</u>

Width - 947mm Depth - 800mm Height - 900mm Weight - 83kg