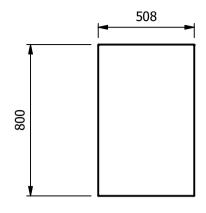

Solid Stainless Steel Worktop provides a clean serving area.

<u>Dimensions</u> Width - 508mm

Depth - 800mm Height - 900mm Weight - 70kg

Materials
1.2mm 304 Grade St/ Steel Top & Supports
0.7mm 430 Grade St/ Steel Internal Structure