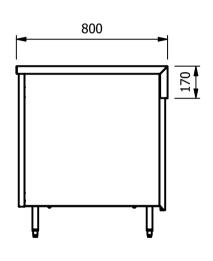

Solid Stainless Steel Worktop provides a clean serving area.

<u>Dimensions</u> Width - 508mm

Depth - 800mm Height - 900mm Weight - 70kg

Materials
1.2mm 304 Grade St/ Steel Top & Supports
0.7mm 430 Grade St/ Steel Internal Structure