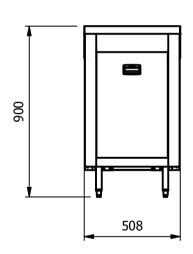

Solid Stainless Steel Worktop provides a clean serving area.

<u>Dimensions</u> Width - 508mm

Depth - 800mm Height - 900mm Weight - 70kg

Materials
1.2mm 304 Grade St/ Steel Top & Supports
0.7mm 430 Grade St/ Steel Internal Structure