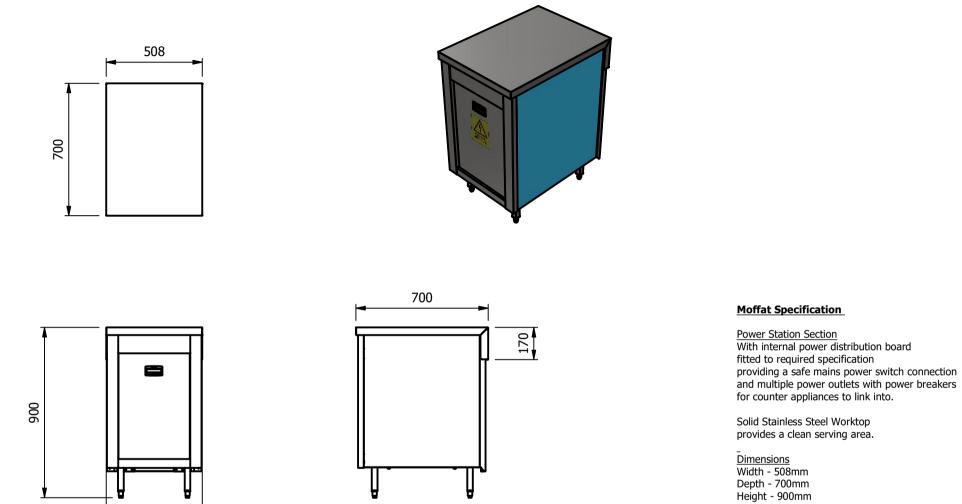

Height - 900m Weight - 60kg

Materials 1.2mm 304 Grade St/ Steel Top & Supports 0.7mm 430 Grade St/ Steel Internal Structure

| ALL SHEET METAL DIMEN                                                                                                         | SIONS ARE I/S (INSIDE SIZES) (UNLESS OTHERWISE STATE | D)        |      | ALL DIMENSIONS IN (mn | n), TOLERANCE = LINEAR $\pm$ 0.5mm, ANGULAR $\pm$ | 0.5mm (OR AS STATED                                                                                                                                                    | ). ALL SHARP EDGES T | O BE REMOVED FROM | 1 SHEET MET | <b>FAL PARTS</b> |
|-------------------------------------------------------------------------------------------------------------------------------|------------------------------------------------------|-----------|------|-----------------------|---------------------------------------------------|------------------------------------------------------------------------------------------------------------------------------------------------------------------------|----------------------|-------------------|-------------|------------------|
| Product                                                                                                                       | COUNTERS                                             |           |      | Product No            |                                                   | No reproduction or publication of this drawing<br>may be made, and no article may be manufactured                                                                      |                      |                   |             |                  |
| Description                                                                                                                   | CPS-7                                                |           |      |                       |                                                   | or assembled in accordance with this drawing<br>without prior written consent. This prohibition is a term<br>of any contract relating to this drawing. Rights reserved |                      |                   |             |                  |
| Material/Finish                                                                                                               |                                                      | Thickness |      | Desp/Date             |                                                   | under the Copyright Act<br>Design Cop                                                                                                                                  |                      |                   |             |                  |
| Legacy P/N                                                                                                                    |                                                      | Weight    | 60kg | Quote No.             |                                                   | Dwg No.                                                                                                                                                                | CTRP-116286-1        |                   | Issue       |                  |
| Client                                                                                                                        |                                                      | ·         |      | SO Number             | N/A                                               | Drawn By                                                                                                                                                               | A                    | 3B                |             | _                |
| Client Project                                                                                                                |                                                      |           |      | Approved By           |                                                   | Date                                                                                                                                                                   | 28/06                | /2021             |             |                  |
| E & R MOFFAT LTD, SEABEGS ROAD, BONNYBRIDGE, FK4 2BS, T: +44 (0)1324 812272, E: sales@ermoffat.co.uk, Web: www.ermoffat.co.uk |                                                      |           |      |                       |                                                   |                                                                                                                                                                        | 1:20                 | Sheet             | 1/2         | A4               |