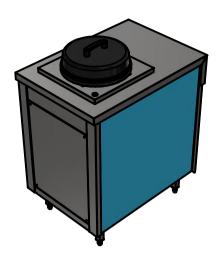

# **Moffat Specification**

Plate dispenser

Single tube pop up plate dispenser has four adjustable guide rods to enable it to take various size of plates from 8" to 12" (205mm- 305mm) in diameter

<u>Capacity</u> 65 plates depending on type and thickness