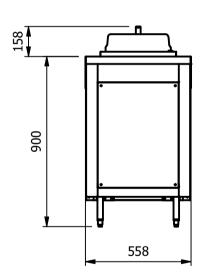

<u>Dimensions</u> Width - 558mm Depth - 800mm

Height - 1058mm (900 to work top)

Weight - 55kg