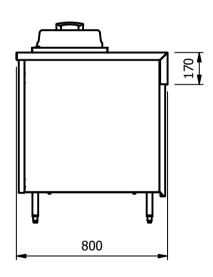

<u>Dimensions</u> Width - 558mm Depth - 800mm

Height - 1058mm (900 to work top)

Weight - 55kg