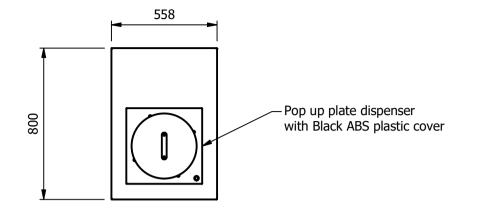

# **Moffat Specification**

Plate dispenser

Single tube pop up plate dispenser has four adjustable guide rods to enable it to take various size of plates from 8" to 12" (205mm- 305mm) in diameter

<u>Capacity</u> 65 plates depending on type and thickness

<u>Dimensions</u> Width - 558mm Depth - 800mm

Height - 1058mm (900 to work top)

Weight - 55kg