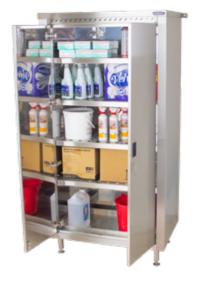

## Overview

Heavy-duty stainless-steel cupboards perfect for use in kitchens, medical environments, and workshops, where sanitation is key. Use as a general storage cupboard or protect employees and the workspace by using as a secure stainless steel **C.O.S.H.H** .cupboard. Constructed from grade 304 stainless steel throughout great for many uses in hygienic applications. These premium-grade units are ideal for storing chemicals, solvents, and potentially hazardous compounds. A highly effective cupboard complete with hinged doors and adjustable shelving is delivered fully assembled and simple to install. These cupboards are built to last precisely fabricated from top-quality stainless steel.

## **Key Features:**

- Constructed from high quality 304 type stainless steel throughout.
- · Double skinned construction.
- · Corrosion resistant ensures longevity and ability to store sensitive substances.
- Selection of sizes available to suit your chosen environment.
- · Lockable doors with flush fitted handles.
- Easy clean removable and adjustable shelves..
- · Floor fixing and height adjustable feet.
- Supplied fully assembled.
- · Low maintenance, easily cleaned.
- · Premium-grade cupboards great for storing chemicals, solvents and potentially toxic substances.
- · Suitable for a range of uses in hygienic settings.
- Industrial-grade engineered to maintain structural integrity even in challenging conditions.
- Cupboard is supplied with 4 height-adjustable shelves.
- Rear wall fixing brackets