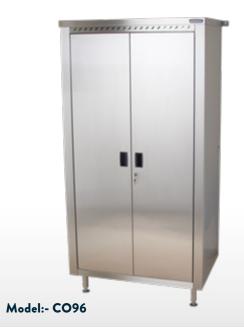

## Overview

Heavy-duty stainless-steel cupboards perfect for use in kitchens, medical environments, and workshops, where sanitation is key. Use as a general storage cupboard or protect employees and the workspace by using as a secure stainless steel **C.O.S.H.H** .cupboard. Constructed from grade 304 stainless steel throughout great for many uses in hygienic applications. These premium-grade units are ideal for storing chemicals, solvents, and potentially hazardous compounds. A highly effective cupboard complete with hinged doors and adjustable shelving is delivered fully assembled and simple to install. These cupboards are built to last precisely fabricated from top-quality stainless steel.

## **Key Features:**

- Constructed from high quality 304 type stainless steel throughout.
- · Double skinned construction.
- · Corrosion resistant ensures longevity and ability to store sensitive substances.
- Selection of sizes available to suit your chosen environment.
- · Lockable doors with flush fitted handles.
- Easy clean removable and adjustable shelves..
- · Floor fixing and height adjustable feet.
- Supplied fully assembled.
- · Low maintenance, easily cleaned.
- · Premium-grade cupboards great for storing chemicals, solvents and potentially toxic substances.
- · Suitable for a range of uses in hygienic settings.
- Industrial-grade engineered to maintain structural integrity even in challenging conditions.
- Cupboard is supplied with 4 height-adjustable shelves.
- Rear wall fixing brackets

## 600mm deep cupboards

| Model | L x D x H         | Weight | Internal Dimensions |
|-------|-------------------|--------|---------------------|
|       | (mm)              | (kg)   | (mm)                |
| CO66  | 600 x 600 x 1800  | 50     | 472 x 508 x 1479    |
| CO96  | 900 x 600 x 1800  | 70     | 772 x 508 x 1479    |
| CO126 | 1200 x 600 x 1800 | 90     | 1072 x 508 x 1479   |