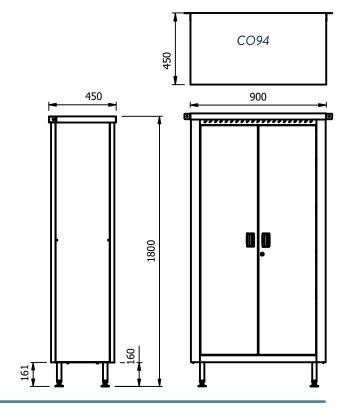

## 450mm deep cupboards

| Model | L x D x H         | Weight | Internal Dimensions |
|-------|-------------------|--------|---------------------|
|       | (mm)              | (kg)   | (mm)                |
| CO64  | 600 x 450 x 1800  | 40     | 472 x 358 x 1479    |
| CO94  | 900 x 450 x 1800  | 50     | 772 x 358 x 1479    |
| CO124 | 1200 x 450 x 1800 | 60     | 1072 x 358 x 1479   |