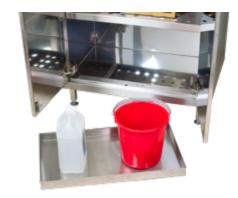

Leak Proof Sump

Be aware removing a heavily laden sump is both awkward and dangerous.

Spillages should be removed using a suitable absorbent material or pump as sound practice.