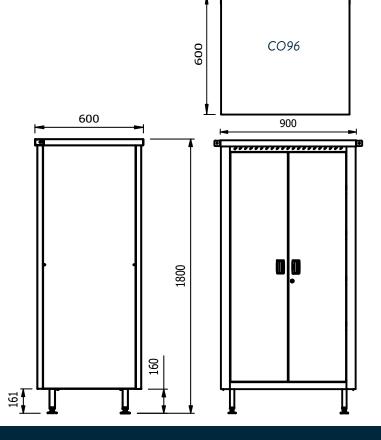

## 600mm deep cupboards

| Model | L x D x H         | Weight | Internal Dimensions |
|-------|-------------------|--------|---------------------|
|       | (mm)              | (kg)   | (mm)                |
| CO66  | 600 x 600 x 1800  | 50     | 472 x 508 x 1479    |
| CO96  | 900 x 600 x 1800  | 70     | 772 x 508 x 1479    |
| CO126 | 1200 x 600 x 1800 | 90     | 1072 x 508 x 1479   |