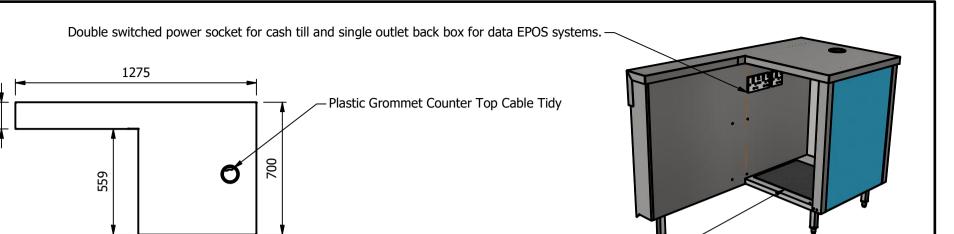

## \_ <u>Dimensions</u>

Width - 1275mm Depth - 700mm Height - 900mm Weight - 55kg

## Power Rating

2.9 [13amp Double socket] complete with a 2m long cord set & 13amp plug

## -Materials

1.2mm 304 Grade St/ Steel Top & Supports 0.7mm 430 Grade St/ Steel Internal Structure

|  | ALL SHEET METAL DIMENSIONS ARE I/S (INSIDE SIZES) (UNLESS OTHERWISE STATED)                                                   |          |           |      | ALL DIMENSIONS IN (mm), TOLERANCE = LINEAR ± 0.5mm, ANGULAR ± 0.5mm (OR AS STATED). ALL SHARP EDGES TO BE REMOVED FROM SHEET METAL PARTS |                                                                                             |                         |                                                                                                |       |          |    |
|--|-------------------------------------------------------------------------------------------------------------------------------|----------|-----------|------|------------------------------------------------------------------------------------------------------------------------------------------|---------------------------------------------------------------------------------------------|-------------------------|------------------------------------------------------------------------------------------------|-------|----------|----|
|  | Product                                                                                                                       | COUNTERS |           |      | Product No                                                                                                                               |                                                                                             | may be made, and no a   | No reproduction or publication of this drawing may be made, and no article may be manufactured |       |          |    |
|  | Description                                                                                                                   | CLCS     |           |      | without prior written cons                                                                                                               | dance with this drawing<br>ent. This prohibition is a term<br>this drawing. Rights reserved | \MOFFAT /               |                                                                                                | /     |          |    |
|  | Material/Finish                                                                                                               |          | Thickness |      | Desp/Date                                                                                                                                |                                                                                             | under the Copyright Act | 1956 as ammended by the<br>right Act 1968.                                                     |       |          | ,  |
|  | Legacy P/N                                                                                                                    |          | Weight    | 55kg | Quote No.                                                                                                                                |                                                                                             | Dwg No.                 | CTRP-112155-1                                                                                  |       | Iss      | ue |
|  | Client                                                                                                                        |          |           |      | SO Number                                                                                                                                | N/A                                                                                         | Drawn By                | N.Ra                                                                                           | ymen  |          |    |
|  | Client Project                                                                                                                |          |           |      | Approved By                                                                                                                              |                                                                                             | Date                    | 13/04                                                                                          | /2022 | <b>_</b> |    |
|  | E & R MOFFAT LTD, SEABEGS ROAD, BONNYBRIDGE, FK4 2BS, T: +44 (0)1324 812272, E: sales@ermoffat.co.uk, Web: www.ermoffat.co.uk |          |           |      |                                                                                                                                          |                                                                                             | Scale                   | 1:20                                                                                           | Sheet | 1/2      | A4 |