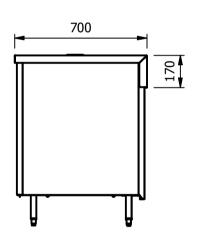

## \_ <u>Dimensions</u>

Width - 1275mm Depth - 700mm Height - 900mm Weight - 55kg

Foot rest with rubber mat-

625

141