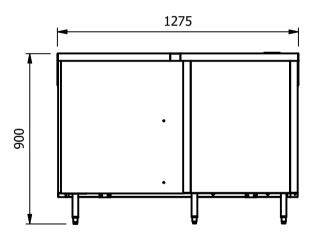

## \_ <u>Dimensions</u>

Width - 1275mm Depth - 700mm Height - 900mm Weight - 55kg