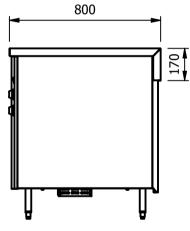

glass panels provides a clean hot serving area.

## Dry Heat

Fan Assisted Hotcupboard

## Power Rating

2.80kw

Complete with a 2m long cord set

Removable Fan heating System Sahara Fan Model SF319

#### Materials

1.2mm 304 Grade St/ Steel Top & Supports 0.7mm 430 Grade St/ Steel Internal Structure GN 1/1 Grid Shelves with 30mm x 30mm tube supports

#### Dimensions

Width - 1931mm

Depth - 800mm

Height - 900mm

Weight - 165kg

#### Hot Surface Area

1637mm x 530mm

# <u>Capacity of Hot Cupboard [u</u>sable inside space] Width - 1679mm

Depth - 559mm

Usable Height Bottom shelf - 210mm

Usable Height Top Shelf - 195mm

60 covers & meals [10" plated meals stacked using plate covers]

228 off 10" plates stacked for heating

10 off 1/1GN pans side by side 150mm deep 5 on top 5 on bottom





ALL DIMENSIONS IN (mm), TOLERANCE = LINEAR ± 0.5mm, ANGULAR ± 0.5mm (OR AS STATED). ALL SHARP EDGES TO BE REMOVED FROM SHEET METAL PARTS ALL SHEET METAL DIMENSIONS ARE I/S (INSIDE SIZES) (UNLESS OTHERWISE STATED)

| Product                                                                                                                       | COUNTERS |           |       | Product No                                                                                                                                                       |     | No reproduction or p |                                                |       |     |          |
|-------------------------------------------------------------------------------------------------------------------------------|----------|-----------|-----