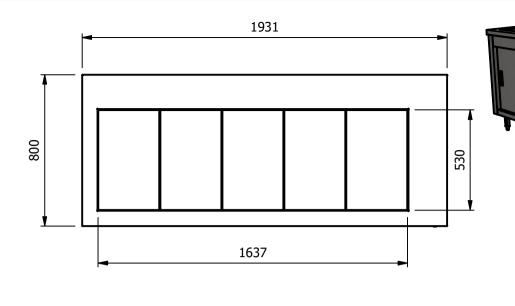

#### Dimensions

Width - 1931mm

Depth - 800mm

Height - 900mm

Weight - 165kg

#### Hot Surface Area

1637mm x 530mm