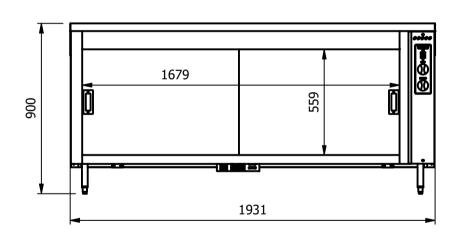

#### Dimensions

Width - 1931mm

Depth - 800mm

Height - 900mm

Weight - 165kg

# <u>Capacity of Hot Cupboard [u</u>sable inside space] Width - 1679mm

Depth - 559mm

Usable Height Bottom shelf - 210mm

Usable Height Top Shelf - 195mm

60 covers & meals [10" plated meals stacked using plate covers]