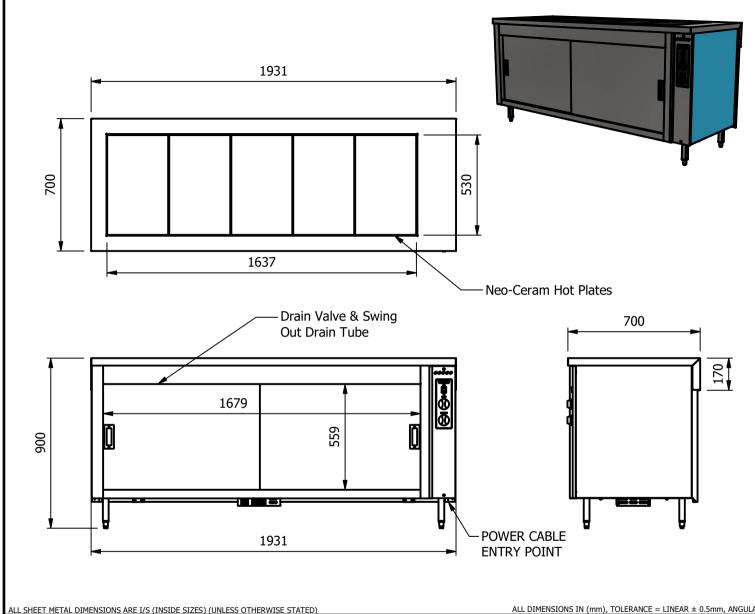

### Dimensions

Width - 1931mm

Depth - 700mm

Height - 900mm

Weight - 145kg

### **Hot Surface Area**

1637mm x 530mm

<u>Capacity of Hot Cupboard [u</u>sable inside space] Width - 1679mm

Depth - 559mm

Usable Height Bottom shelf - 210mm Usable Height Top Shelf - 195mm

60 covers & meals [10" plated meals stacked using plate covers]